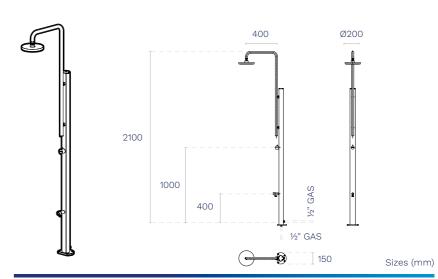

### **TECHNICAL SPECIFICATIONS**

- → A 30 l hot water tank The leading environmentally friendly system (sunlight heats the water) in the market.
- → AISI 304-L stainless steel tube and Aluminum framework.
- → Wide range of metallic finishes and colors. → Anti-limescale shower head and rain
- → Hot and cold water mixer tap.
- → Foot washer tap.
- → Ease of maintenance: drainage for emptying the shower in winter to prevent damage and wear.
- → Easy installation: back inlet compatible with hose connection.