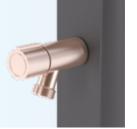

- → Easy installation: back inlet compatible with hose connection.



### **DETAILS**





↑ Mixer tap



#### ↑ Foot washer

# **NON-SOLAR CHROME SHOWER**

### MODERN DESIGN

Featuring the same elegant, streamlined look of its solar counterpart, the AstralPool Chrome Non-Solar Shower has a wide range of finishes that will allow you to choose the best option for your garden.

It has a shower head with an anti-limescale system and a rain effect so that you can enjoy a relaxing experience before and after every swim.

## **TECHNICAL SPECIFICATIONS**

- → AISI 304-L stainless steel tube and Aluminum framework.
- → Wide range of colors.
- → Anti-limescale shower head and rain
- → Foot washer tap.
- → Easy installation : inlet underneath or back/lateral compatible with hose connection.









**↑** Shower ↑ Mixer tap

### **DETAILS**





↑ Foot washer