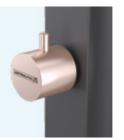

r.
- → Easy installation: back inlet compatible with hose connection.



### **DETAILS**





↑ Mixer tap



#### ↑ Foot washer

# **NON-SOLAR CHROME SHOWER**

### MODERN DESIGN

Featuring the same elegant, streamlined look of its solar counterpart, the AstralPool Chrome Non-Solar Shower has a wide range of finishes that will allow you to choose the best option for your garden.

It has a shower head with an anti-limescale system and a rain effect so that you can enjoy a relaxing experience before and after every swim.

## **TECHNICAL SPECIFICATIONS**

- → AISI 304-L stainless steel tube and Aluminum framework.
- → Wide range of colors.
- → Anti-limescale shower head and rain
- → Foot washer tap.
- → Easy installation : inlet underneath or back/lateral compatible with hose connection.









**↑** Shower ↑ Mixer tap

### **DETAILS**





↑ Foot washer