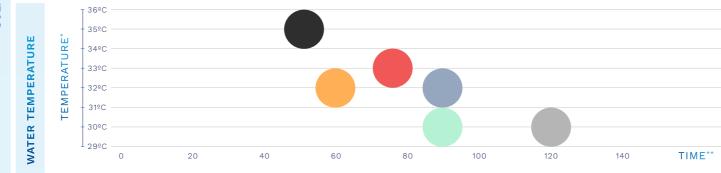

Enjoy a relaxing experience before and after every swim thanks to its large 30 l tank to obtain hot water without consuming energy. This green solution for the daily use of your pool contributes to looking after the environment, as well as your health and that of others.