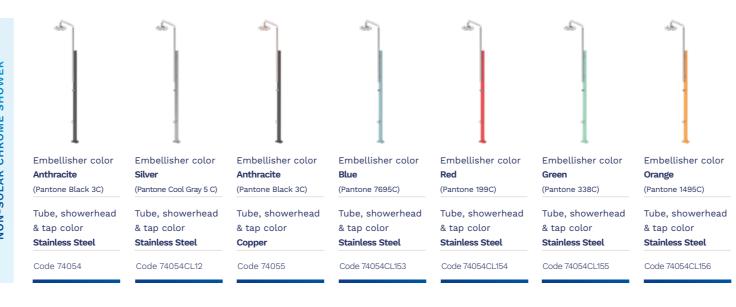

### COLOUR RANGE FINISHES

\* Approximate water temperature. Water temperature depends on external temperature, solar radiation, sun position, weather conditions, water inlet temperature and wind speed. \*\* Approximate time to reach the temperature, depends on several factors.

### MODERN DESIGN

Featuring the same elegant, streamlined look of its solar counterpart, the AstralPool Chrome Non-Solar Shower has a wide range of finishes that will allow you to choose the best option for your garden.