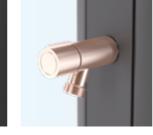

erience before and after every swim thanks to its large 30 l tank to obtain hot water without consuming energy. This green solution for the daily use of your pool contributes to looking after the environment, as well as your health and that of others.

### **TECHNICAL SPECIFICATIONS**

- → A 30 l hot water tank The leading environmentally friendly system (sunlight heats the water) in the market.
- → AISI 304-L stainless steel tube and Aluminum framework.
- → Wide range of metallic finishes and colors. → Anti-limescale shower head and rain
- → Hot and cold water mixer tap.
- → Foot washer tap.
- → Ease of maintenance: drainage for emptying the shower in winter to prevent damage and wear.
- → Easy installation: back inlet compatible with hose connection.



### **DETAILS**





↑ Mixer tap



#### ↑ Foot washer

# **NON-SOLAR CHROME SHOWER**

### MODERN DESIGN

Featuring the same elegant, streamlined look of its solar counterpart, the AstralPool Chrome Non-Solar Shower has a wide range of finishes that will allow you to choose the best option for your garden.

It has a shower head with an anti-limescale system and a rain effect so that you can enjoy a relaxing experience before and after every swim.

## **TECHNICAL SPECIFICATIONS**

- → AISI 304-L stainless steel tube and Aluminum framework.
- → Wide range of colors.
- → Anti-limescale shower head and rain
- → Foot washer tap.
- → Easy installation : inlet underneath or back/lateral compatible with hose connection.









**↑** Shower ↑ Mixer tap

### **DETAILS**





↑ Foot washer