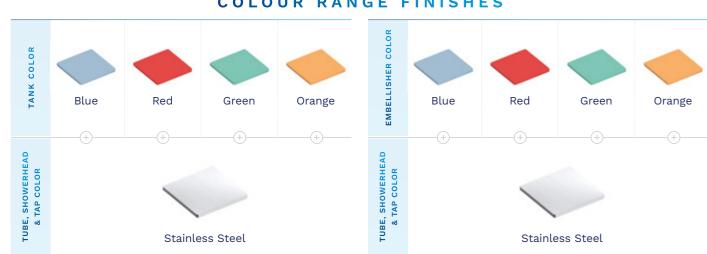

### COLOUR RANGE FINISHES

\* Approximate water temperature. Water temperature depends on external temperature, solar radiation, sun position, weather conditions, water inlet temperature and wind speed. \*\* Approximate time to reach the temperature, depends on several factors.

### **TECHNICAL SPECIFICATIONS**

- → A 30 l hot water tank The leading environmentally friendly system (sunlight heats the water) in the market.
- → AISI 304-L stainless steel tube and Aluminum framework.
- → Wide range of metallic finishes and colors. → Anti-limescale shower head and rain
- → Hot and cold water mixer tap.
- → Foot washer tap.
- → Ease of maintenance: drainage for emptying the shower in winter to prevent damage and wear.
- → Easy installation: back inlet compatible with hose connection.

## **TECHNICAL SPECIFICATIONS**

- → AISI 304-L stainless steel tube and Aluminum framework.
- → Wide range of colors.
- → Anti-limescale shower head and rain
- → Foot washer tap.
- → Easy installation : inlet underneath or back/lateral compatible with hose connection.