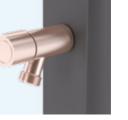

ith hose connection.



### **DETAILS**





↑ Mixer tap



#### ↑ Foot washer

# **NON-SOLAR CHROME SHOWER**

### MODERN DESIGN

Featuring the same elegant, streamlined look of its solar counterpart, the AstralPool Chrome Non-Solar Shower has a wide range of finishes that will allow you to choose the best option for your garden.

It has a shower head with an anti-limescale system and a rain effect so that you can enjoy a relaxing experience before and after every swim.

## **TECHNICAL SPECIFICATIONS**

- → AISI 304-L stainless steel tube and Aluminum framework.
- → Wide range of colors.
- → Anti-limescale shower head and rain
- → Foot washer tap.
- → Easy installation : inlet underneath or back/lateral compatible with hose connection.









**↑** Shower ↑ Mixer tap

### **DETAILS**





↑ Foot washer