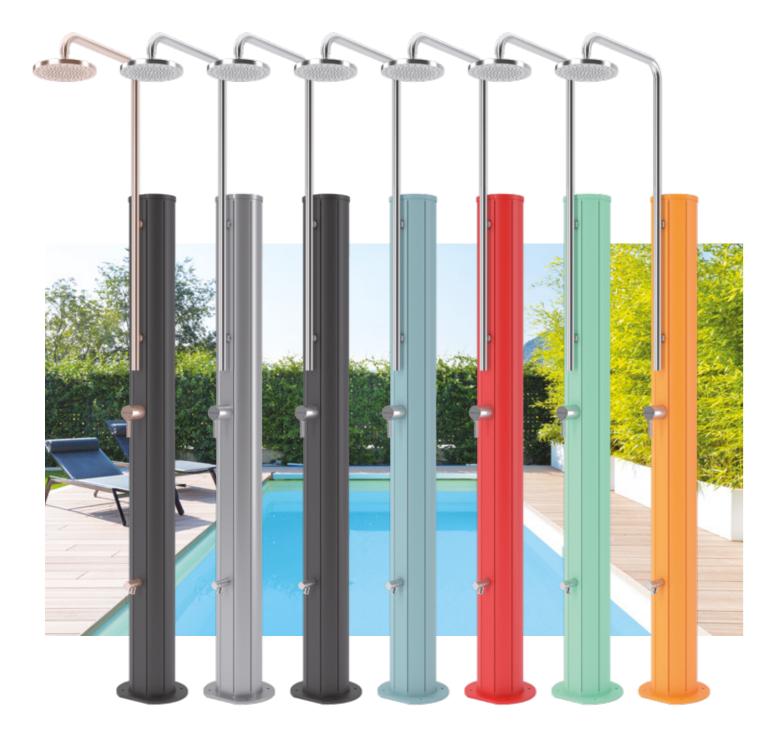

### METALLIC FINISHES

### COLOUR RANGE FINISHES

\* Approximate water temperature. Water temperature depends on external temperature, solar radiation, sun position, weather conditions, water inlet temperature and wind speed. \*\* Approximate time to reach the temperature, depends on several factors.

# **SOLAR CHROME SHOWER**

**EXCLUSIVE DESIGN** & ENVIRONMENTALLY FRIENDLY

With an elegant, streamlined design, the AstralPool Chrome Solar Shower stands out for its modern vintage style, in a wide range of colors and finishes so that you can choose the one that best fits in with your pool surroundings.

### MODERN DESIGN

Featuring the same elegant, streamlined look of its solar counterpart, the AstralPool Chrome Non-Solar Shower has a wide range of finishes that will allow you to choose the best option for your garden.