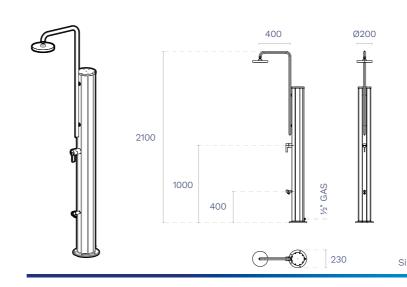

### **TECHNICAL SPECIFICATIONS**

- → A 30 l hot water tank The leading environmentally friendly system (sunlight heats the water) in the market.
- → AISI 304-L stainless steel tube and Aluminum framework.
- → Wide range of metallic finishes and colors. → Anti-limescale shower head and rain
- → Hot and cold water mixer tap.
- → Foot washer tap.
- → Ease of maintenance: drainage for emptying the shower in winter to prevent damage and wear.
- → Easy installation: back inlet compatible with hose connection.

## **TECHNICAL SPECIFICATIONS**

- → AISI 304-L stainless steel tube and Aluminum framework.
- → Wide range of colors.
- → Anti-limescale shower head and rain
- → Foot washer tap.
- → Easy installation : inlet underneath or back/lateral compatible with hose connection.