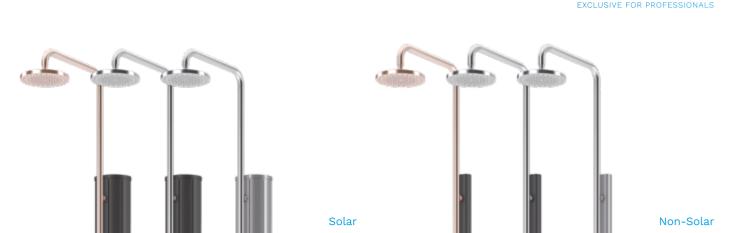

# **SOLAR CHROME SHOWER**

**EXCLUSIVE DESIGN** & ENVIRONMENTALLY FRIENDLY

With an elegant, streamlined design, the AstralPool Chrome Solar Shower stands out for its modern vintage style, in a wide range of colors and finishes so that you can choose the one that best fits in with your pool surroundings.

# **NON-SOLAR CHROME SHOWER**