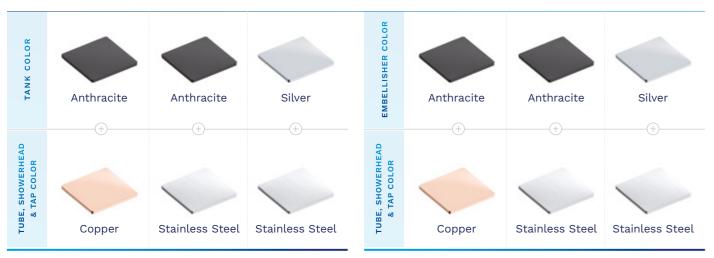

### METALLIC FINISHES

### **TECHNICAL SPECIFICATIONS**

- → A 30 l hot water tank The leading environmentally friendly system (sunlight heats the water) in the market.
- → AISI 304-L stainless steel tube and Aluminum framework.
- → Wide range of metallic finishes and colors. → Anti-limescale shower head and rain
- → Hot and cold water mixer tap.
- → Foot washer tap.
- → Ease of maintenance: drainage for emptying the shower in winter to prevent damage and wear.
- → Easy installation: back inlet compatible with hose connection.

## **TECHNICAL SPECIFICATIONS**

- → AISI 304-L stainless steel tube and Aluminum framework.
- → Wide range of colors.
- → Anti-limescale shower head and rain
- → Foot washer tap.
- → Easy installation : inlet underneath or back/lateral compatible with hose connection.