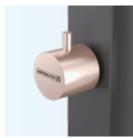

with hose connection.



### **DETAILS**





↑ Mixer tap



#### ↑ Foot washer

# **NON-SOLAR CHROME SHOWER**

### MODERN DESIGN

Featuring the same elegant, streamlined look of its solar counterpart, the AstralPool Chrome Non-Solar Shower has a wide range of finishes that will allow you to choose the best option for your garden.

It has a shower head with an anti-limescale system and a rain effect so that you can enjoy a relaxing experience before and after every swim.

## **TECHNICAL SPECIFICATIONS**

- → AISI 304-L stainless steel tube and Aluminum framework.
- → Wide range of colors.
- → Anti-limescale shower head and rain
- → Foot washer tap.
- → Easy installation : inlet underneath or back/lateral compatible with hose connection.









**↑** Shower ↑ Mixer tap

### **DETAILS**





↑ Foot washer