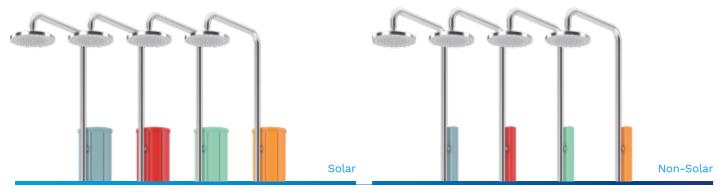

# **SOLAR CHROME SHOWER**

**EXCLUSIVE DESIGN** & ENVIRONMENTALLY FRIENDLY

With an elegant, streamlined design, the AstralPool Chrome Solar Shower stands out for its modern vintage style, in a wide range of colors and finishes so that you can choose the one that best fits in with your pool surroundings.

# **NON-SOLAR CHROME SHOWER**