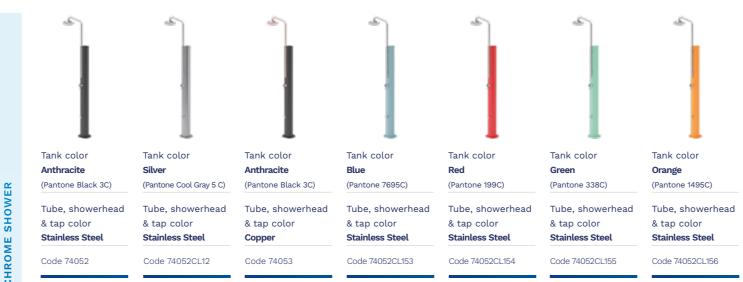

### COLOUR RANGE FINISHES

\* Approximate water temperature. Water temperature depends on external temperature, solar radiation, sun position, weather conditions, water inlet temperature and wind speed. \*\* Approximate time to reach the temperature, depends on several factors.

# **SOLAR CHROME SHOWER**

**EXCLUSIVE DESIGN** & ENVIRONMENTALLY FRIENDLY

With an elegant, streamlined design, the AstralPool Chrome Solar Shower stands out for its modern vintage style, in a wide range of colors and finishes so that you can choose the one that best fits in with your pool surroundings.