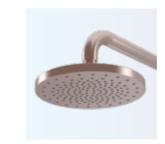

It has a shower head with an anti-limescale system and a rain effect so that you can enjoy a relaxing experience before and after every swim.