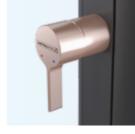

a relaxing experience before and after every swim thanks to its large 30 l tank to obtain hot water without consuming energy. This green solution for the daily use of your pool contributes to looking after the environment, as well as your health and that of others.

### **TECHNICAL SPECIFICATIONS**

- → A 30 l hot water tank The leading environmentally friendly system (sunlight heats the water) in the market.
- → AISI 304-L stainless steel tube and Aluminum framework.
- → Wide range of metallic finishes and colors. → Anti-limescale shower head and rain
- → Hot and cold water mixer tap.
- → Foot washer tap.
- → Ease of maintenance: drainage for emptying the shower in winter to prevent damage and wear.
- → Easy installation: back inlet compatible with hose connection.



### **DETAILS**





↑ Mixer tap



#### ↑ Foot washer

# **NON-SOLAR CHROME SHOWER**

### MODERN DESIGN

Featuring the same elegant, streamlined look of its solar counterpart, the AstralPool Chrome Non-Solar Shower has a wide range of finishes that will allow you to choose the best option for your garden.

It has a shower head with an anti-limescale system and a rain effect so that you can enjoy a relaxing experience before and after every swim.

## **TECHNICAL SPECIFICATIONS**

- → AISI 304-L stainless steel tube and Aluminum framework.
- → Wide range of colors.
- → Anti-limescale shower head and rain
- → Foot washer tap.
- → Easy installation : inlet underneath or back/lateral compatible with hose connection.









**↑** Shower ↑ Mixer tap

### **DETAILS**





↑ Foot washer