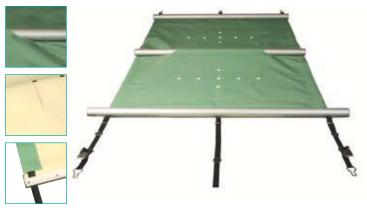

## **Reinforced safety**

• 2 tension straps are sewn under the cover on both lengths.

### Simple and easy use

- Reel-in and reel-out in less than 3 minutes.
- · Handle with conical reduction for a better efficiency.
- Removable reel-out strap to store during the winter.
- Only 3 tension straps with quick fitting.
- · Coated PVC material allows an easy cleaning and upkeep.