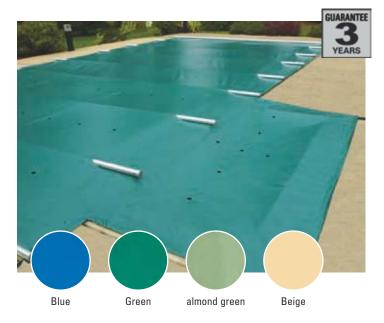

#### For pools up to 5x10m + step unit 4x2m max.

«Safety cover for swimming pool intended to prevent the access of the swimming pool for children under 5 years old».

- High quality material and manufacturing finish
- Copings are completely covered
- Removable protection straps against rubbing under the cover
- Use in all seasons

#### **High quality material**

- Prestressed Ferrari material, 550g/m<sup>2</sup>. Resistant PVC with treatment against UV and micro biological action.
- 20 micron Anodised aluminium bars diam 50mm.
- Stainless steel pawls