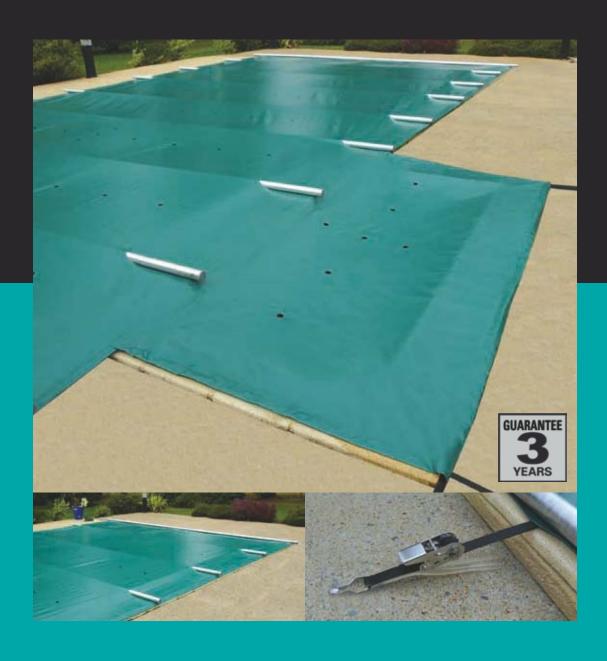

# ALL SEASONS SAFETY COVER

Copings are completely covered • High quality material and finishing

# Mi**K**ado, a good looking 4 seasons safety cover.

#### For pools up to 5x10m + step unit 4x2m max.

«Safety cover for swimming pool intended to prevent the access of the swimming pool for children under 5 years old».

- High quality material and manufacturing finish
- Copings are completely covered
- Removable protection straps against rubbing under the cover
- Use in all seasons

#### **High quality material**

- Prestressed Ferrari material, 550g/m<sup>2</sup>. Resistant PVC with treatment against UV and micro biological action.
- 20 micron Anodised aluminium bars diam 50mm.
- Stainless steel pawls

### **Meticulous manufacturing finish**

- Clear PVC reinforcement under the pawls to protect the copings.
- Removable protection straps against rubbing under the cover.
- High resistance of straps thanks to a double cross seam.