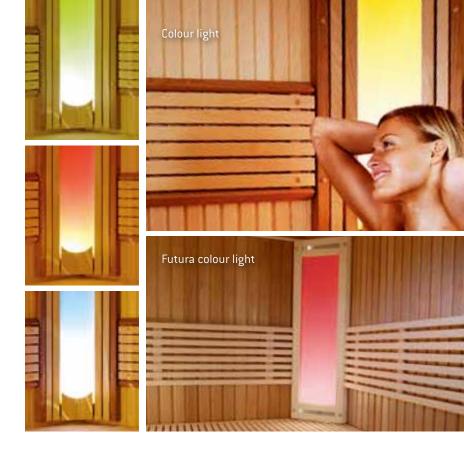

Harvia colour light brings the magnificence of colours into your sauna. It is controlled by Griffin Colour Light control unit.

## Harvia colour lights

The magnificence of colours.

With Harvia colour light, the atmosphere you desire is in your hands. Colours have a significant effect on the overall health of human beings. Harvia's colour light system consists of a colour light device and a Griffin Colour Light control unit. The system can be installed in medium-sized and large saunas. The colour light device contains four different coloured halogen lamps (green, red, blue and yellow). With the colour light control unit you can set the desired colour light, adjust brightness and speed of the colour light alteration. Colour light is for interior models Exclusive and Solar. Futura colour light matches nicely to Formula and Futura interior models.