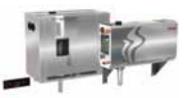

#### Products for steam rooms

Harvia also offers products for a highquality and easy-to-use steam room solution. Harvia HGX is a compact, yet efficient steam generator intended for private and spa use. Harvia HGP is a steam generator designed for high output demanding spa use. Both share the same basic construction, in which

reliability, trouble-free operation and the relaxing steam bath experience have been the main design principles. A fragrance pump, Harvia Eucalyptus fragrance for steam room, and an automatic discharge valve are available as accessories. They'll make your pampering steam room experience better than ever.

The Harvia aluminium frame door is a perfect steam room door because of its tight fit and excellent resistance to humidity.

Harvia HGP steam generator

Harvia HGX steam generator

Aluminium frame door

#### Woodburning sauna stoves

For steam rooms

Harvia HGX/HGP steam generators Power: 4,5–30,0 kW Steam output capacity: 5,5–40,2 kg/h