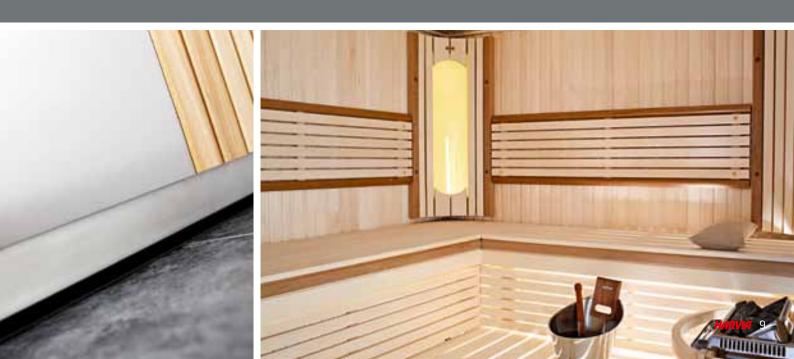

## Claro sauna Clarify your thoughts.

The large transparent glass front of the Harvia Claro gives the sauna a spacious feeling. The outer wall surface is black painted wood board, which creates a beautiful contrast against the light wooden corners.

On the inside, the well-thought balance between light and dark continues in unison with the outer surface.

Black spacing between the rectangular panel sheets gives the sauna in-

via Ventura benches make use of the same design language, adding a bench that is very pleasant to sit on.

Light is one of the key concepts in the Claro sauna. Light comes in through the glass front — and when needed, the corner lamps and a LED strip in the upper bench give their warm-toned support.

Harvia Kivi heater is well suited to the nature of the sauna – the heater produces a traditional soft sauna bath in a modern way. The triangular steel frame with nearly 100 kg of sauna stones looks impressive through the glass front. Also the stylish Harvia sauna accessories set of stainless steel is included in the delivery.