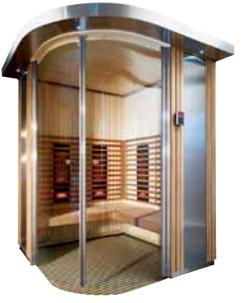

### Rondium sauna One of a kind.

Harvia's Rondium sauna is the perfect choice for bathers who want to pamper themselves. A rounded double door and decorative external stainless steel soffit with LED lights completes this stylish sauna model. Decorative stainless steel elements in the outside walls create a modern look. Even the base frame is steel-covered. This gives a stylish, modern appearance and provides protection from moisture

close to the floor. Heat-treated aspen, aspen or alder is used for the exterior panelling. Aspen is used on the interior walls and ceiling.

The tasteful Exclusive sauna interior, with detachable benches, is made of abachi and heat-treated aspen. The decorative stone wall gives this sauna a stylish contrast. The Topclass Combi is a versatile heater especially for those

who enjoy a soft, humid sauna bath with an aromatic atmosphere. The heater is controlled by a digital Griffin Combi control unit, which allows you to control the temperature, humidity, and lighting of your sauna.