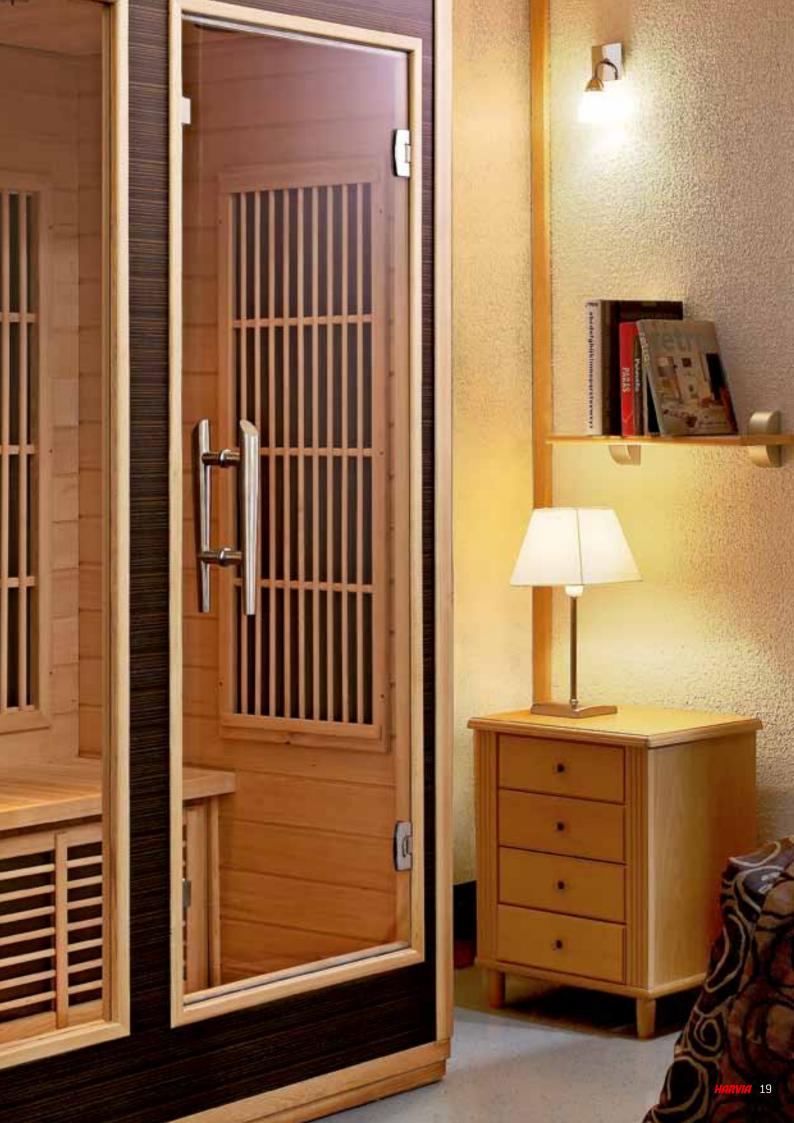

### Harvia sauna doors

A glass door allows soft light to enter your sauna.

Harvia all-glass sauna doors have been specifically designed for sauna use. The glass used in the doors is tempered 8 mm safety glass. Seals keep the heat in the sauna room and make sure that the door closes smoothly. Choose from warm bronze, smoky grey, modern clear or stylish satin glass.

Glass doors increase brightness and impression of space. They are also safer and make it easier for you to keep an eye on children from inside the sauna. Glass doors are also maintenance-free decade after decade. The doors shown in the photos are available for Variant and special saunas. The door frame material matches the sauna wall panels. The knob door handle is a standard and the vertical door handle is an option. The hinges are adjustable.