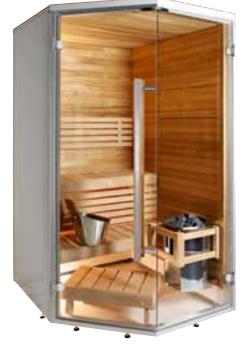

## Bathroom saunas

An ideal solution for a small space.

Harvia offers a complete new range of high quality saunas. Harvia bathroom saunas are designed especially for bathroom's scarce space and humid conditions. The wall elements are of water, humidity and thermal insulated material. The waterproof sidewall of the sauna can also be used as a shower wall.

Bathroom sauna can be installed almost anywhere, in apartments, hotels, ships etc. Bathroom sauna is well-suited as a renovation product but it fits in new constructions as well. Assembly of a bathroom sauna is a matter of hours

Select your favourite from Sirius, Capella or CapellaDual models and pick the size which suits your purposes best. It is also possible to manufacture a tailor-made bathroom sauna according to your needs and wishes. Please contact your local dealer.

### Sirius bathroom sauna

Harvia Sirius is a stylish and modern bathroom sauna model with plenty of glass surface at front. The width of the bench is over 100 cm in each model, so there is room for two persons to relax and enjoy the sauna bath of Harvia Vega Compact heater.

## Capella and Capella Dual bathroom sauna

The Harvia Capella bathroom sauna for two is an ideal solution for a small bathroom, adding a touch of luxury while taking up no more space than a standard bathtub. It can be built even in a space no bigger than 145 x 90 cm.

Capella bathroom sauna's benches, stool and panelling are of alder. CapellaDual model is a combined sauna and shower: the sauna can be converted into a spacious modern shower simply by folding up the bench. CapellaDual's bench, stool and panelling are of heattreated aspen with paraffin oil treatment. Shower set and installation hose kit are included in the delivery.