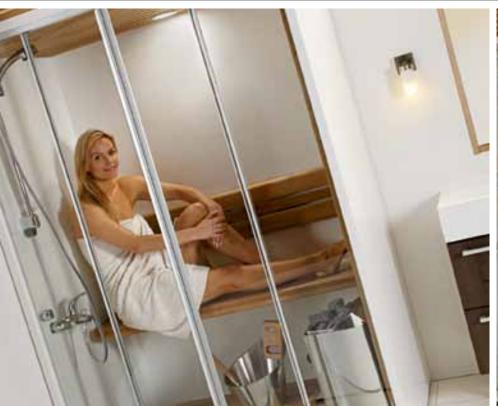

## Bathroom saunas

An ideal solution for a small space.

Harvia offers a complete new range of high quality saunas. Harvia bathroom saunas are designed especially for bathroom's scarce space and humid conditions. The wall elements are of water, humidity and thermal insulated material. The waterproof sidewall of the sauna can also be used as a shower wall.

Bathroom sauna can be installed almost anywhere, in apartments, hotels, ships etc. Bathroom sauna is well-suited as a renovation product but it fits in new constructions as well. Assembly of a bathroom sauna is a matter of hours

Select your favourite from Sirius, Capella or CapellaDual models and pick the size which suits your purposes best. It is also possible to manufacture a tailor-made bathroom sauna according to your needs and wishes. Please contact your local dealer.