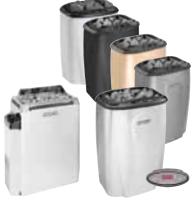

## Sauna heaters

Pioneers in technology and design.

A stylish and high-quality Harvia heater is the heart of your sauna. Harvia's popular heaters have always been pioneers in their product group: elegant, durable and economic. The versatile product range and the heaters' ease of use are proof of high-quality design.

Some Harvia heaters are controlled by a separate control unit. More detailed information about Harvia sauna heaters is available in the brochures for Harvia electric heaters and woodburning products and also at www.harviasauna.com.

#### Heaters for private saunas

Compact Output: 2,0-3,0 kW Sauna room: 1,2-4 m<sup>3</sup>

Vega Compact Output: 2,3-3,5 kW Sauna room: 1,3-4,5 m<sup>3</sup>

Delta, Delta EE Output: 2,3-3,6 kW Sauna room: 1,3-4,5 m<sup>3</sup>