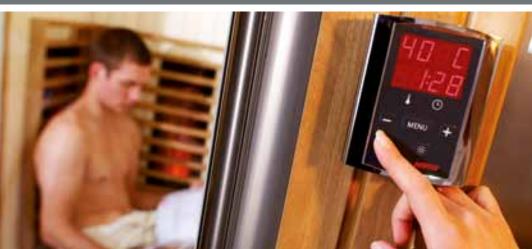

#### Infrared cabins Relax whenever it suits you.

warmth whenever it best suits you. The warmth of the infrared cabin which produce dry, long-wave heat. The healthy warmth is similar to that produced by the sun. The infrared radiation provides you with an all-encompassing feeling of relaxation.

You can set the operating time and temperature of the Radiant infrared cabin with the easy-to-use control panel. You can even listen to your faradio/CD player.

Radiant infrared cabin's interior is made of hemlock wood, a pleasantscented, light-coloured wood related to pine. The outer surface is dark walnut veneer. Choose from two differentsized models.