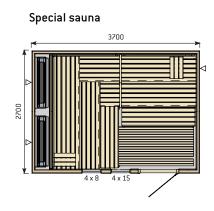

## Special saunas and infrared cabins, products for steam rooms

Wellness tailor-made for your space and your wishes.

Harvia's standard range of saunas and infrared cabins is one of the widest on the market. However, it is always possible that the planned location cannot accommodate a standard model. Harvia's special product department procabins according to your exact needs and wishes. All designs are based on traditional Harvia expertise and sauna technology. Special saunas and infrared cabins can be built according to measurements provided by the cus-

You can choose the door and windows for your special sauna or infrared cabin from Harvia's standard range. For saunas built into low attic spaces or under stairs, 45-degree corners can be used and the ceiling can be slanted. extra-firm bench structures and wall

Window 4 x 8 Glass 400 x 850 mm, bronze. Available also in clear and satin.

Window 4 x 15 Glass 400 x 1500 mm, bronze. Available also in clear and satin.