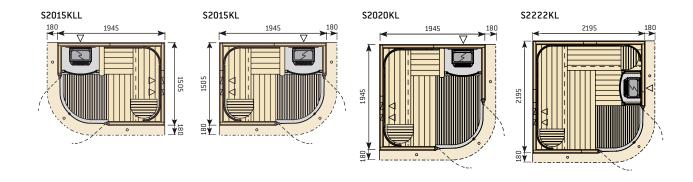

arvia are top quality, and this is especially evident in the bench finishing. The Exclusive, Solar, Futura and Ventura interior's benches are detachable and therefore make cleaning an easy task.



#### Safe floorboard

Harvia saunas are delivered with safe and hygienic plastic floorboards. Special plastic on the underside prevents the floorboards from sliding on the floor surface. The upper surface has a pleasant graining that prevents slipping. The light boards are easy to clean on both sides and are long lasting. As an alternative, you can also order traditional wooden floorboards made from spruce.



## Floor plans

Variant sauna (p. 6–7)





## Variant saunas with double door option



Double doors are available for the models S2020, S2220, S2222, S2520 and S2522.

## Rondium sauna



#### Claro sauna (p. 10-11)





Rubic sauna







## Bathroom saunas



## Infrared cabins [p. 18–19]









Radiant infrared cabin



Special saunas and infrared cabins (p. 20–21)





Outdoor sauna





## Harvia – The many stories of sauna.

The warmth of the sauna attracts us for different reasons. Sauna helps us to relax, to have a good time in good company, or simply to take a moment to ourselves. The comforting warmth of the sauna comes in many forms — in the traditional Finnish wood-heated sauna, the urban city home bathroom sauna, or the modern infrared cabin. We can enjoy sauna in summer as well as winter, in everyday life, or to celebrate special occasions. Sauna can tell many stories.

The Harvia story is unique as well. The company founded in 1950 by Tapani Harvia (1920–