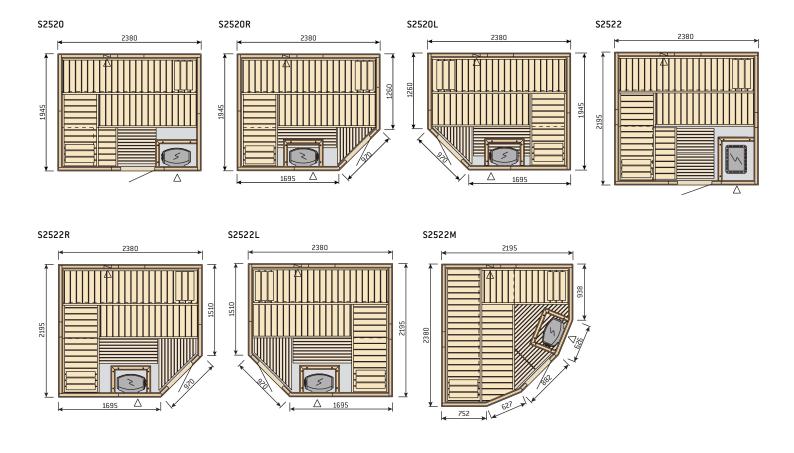

## Floor plans

Variant sauna (p. 6–7)

## Variant saunas with double door option

Double doors are available for the models S2020, S2220, S2222, S2520 and S2522.