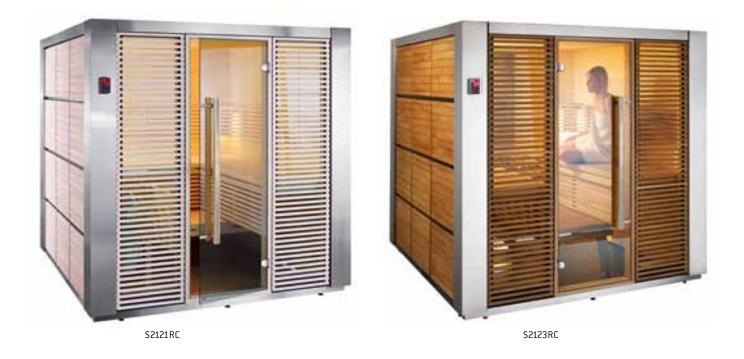

## Claro sauna Clarify your thoughts.

The large transparent glass front of the Harvia Claro gives the sauna a spacious feeling. The outer wall surface is black painted wood board, which creates a beautiful contrast against the light wooden corners.

## Rubic sauna A message from the future.

The Harvia Rubic sauna unites metal, wood and glass creating a harmonious whole. The sturdy metal profiles in the corners give the cubical sauna integrity. There are rectangular panel sheets above the black wood board of the side and back walls. Choose the material of the panel sheets and the interior panelling from aspen, alder, or heat-treated aspen.