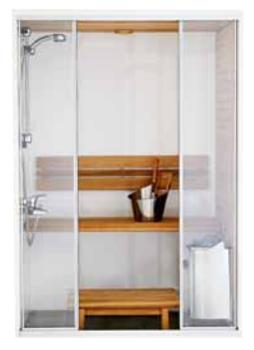

## Bathroom saunas

An ideal solution for a small space.

Harvia offers a complete new range of high quality saunas. Harvia bathroom saunas are designed especially for bathroom's scarce space and humid conditions. The wall elements are of water, humidity and thermal insulated material. The waterproof sidewall of the sauna can also be used as a shower wall.

Bathroom sauna can be installed almost anywhere, in apartments, hotels, ships etc. Bathroom sauna is well-suited as a renovation product but it fits in new constructions as well. Assembly of a bathroom sauna is a matter of hours

Select your favourite from Sirius, Capella or CapellaDual models and pick the size which suits your purposes best. It is also possible to manufacture a tailor-made bathroom sauna according to your needs and wishes. Please contact your local dealer.