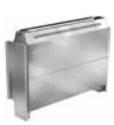

### Variant sauna

Create your own oasis.

The basic layout of the Harvia Variant sauna is ample and provides you with the opportunity for a variety of different arrangements. The Variant sauna is also the most flexible of Harvia's sauna designs: you have five options (spruce, pine, aspen, alder and heat-treated aspen) for wall and ceiling panelling, and you can choose the windows and the tone of the doors that best match your personal taste.

You can choose the interior design of your Variant sauna from Harvia's five stylish alternatives (p. 22–23). A Variant sauna is completely insulated and, therefore, very energy efficient. Metallic corner pieces on the corners of the fascia board give your sauna a distinctive look.

The Harvia Variant sauna represents the modern Finnish sauna at its best.

The benches, as well as the sauna interior, are designed ergonomically and following original Finnish sauna traditions.

The benches, headrests and backrests are made from easy-care abachi wood as standard. High-quality bench design and soft sauna lighting guarantee your enjoyment.