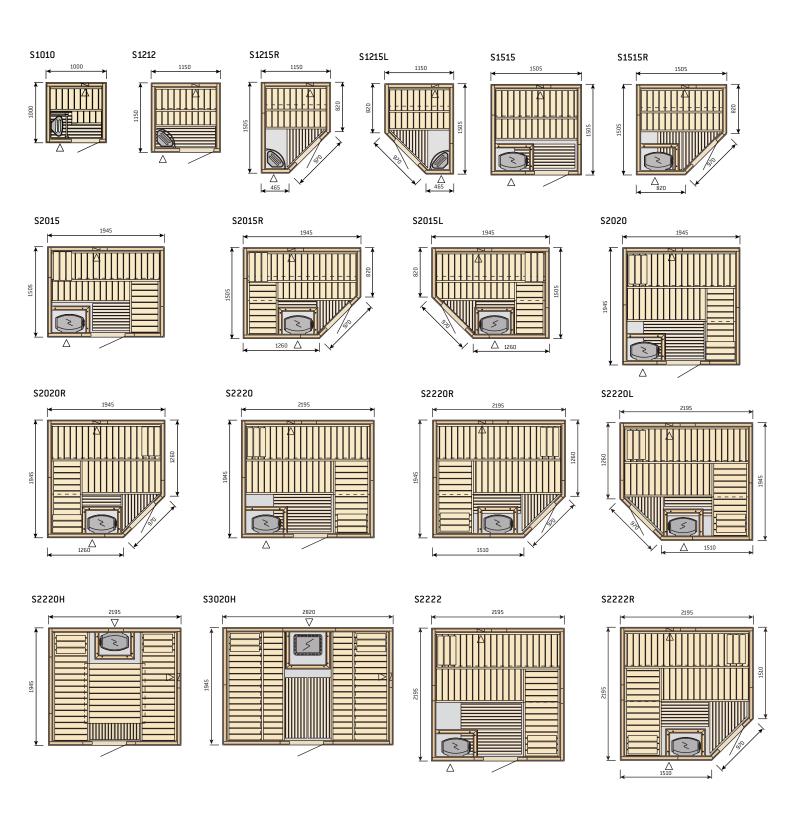

## Floor plans

Variant sauna (p. 6–7)

## Variant saunas with double door option

Double doors are available for the models S2020, S2220, S2222, S2520 and S2522.