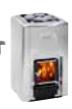

#### Woodburning sauna stoves

For steam rooms

Harvia HGX/HGP steam generators Power: 4,5–30,0 kW Steam output capacity: 5,5–40,2 kg/h