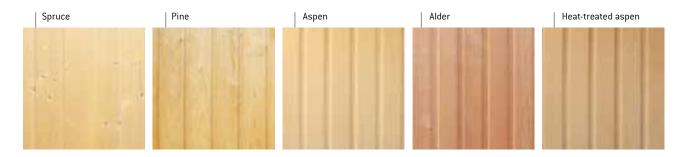

## Panelling alternatives

Spruce panelling is slowly grown, healthy and tough Finnish softwood with sound knots that enliven the surface. Spruce secretes very little resin, and the wood retains its light colour for many years.

Pine panelling is made of pure pine board that has a slightly red tinge. Its looks improve with age, and it darkens beautifully as the years pass. Its faint fragrance of pine resin reminds you of fresh pine forests.

Aspen is a traditional sauna material because of its characteristics. Aspen's light and even colour is long-lasting and creates a fresh atmosphere inside your sauna.

Alder has a refined shade of red which deepens with age. It is slightly variegated and easy to care.

Heat-treated aspen preserves its shape well as the years pass. It is the darkest in colour of Harvia panelling material and also has a pleasant scent. You can accentuate the shade of the wood with paraffin oil.