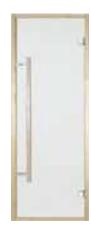

### Harvia sauna doors

A glass door allows soft light to enter your sauna.

Harvia all-glass sauna doors have been specifically designed for sauna use. The glass used in the doors is tempered 8 mm safety glass. Seals keep the heat in the sauna room and make sure that the door closes smoothly. Choose from warm bronze, smoky grey, modern clear or stylish satin glass.

Glass doors increase brightness and impression of space. They are also safer and make it easier for you to keep an eye on children from inside the sauna. Glass doors are also maintenance-free decade after decade. The doors shown in the photos are available for Variant and special saunas. The door frame material matches the sauna wall panels. The knob door handle is a standard and the vertical door handle is an option. The hinges are adjustable.