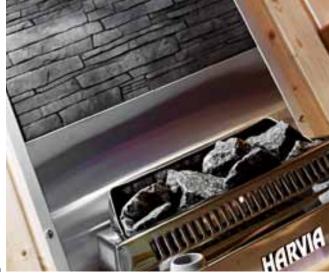

### Harvia decorative stone wall

Innovative sauna decoration.

Harvia decorative stone wall helps you to easily create a stylish sauna. It can easily be attached directly onto the sauna panelling. Decorative stone wall is made of quality ceramic stone imitation. The size of the wall element, which is designed for Harvia's ready-made-saunas, is 534 x 1870 mm. The lower part of the decorative stone wall element is made of stylish brushed steel, on which you can mount a heater. Harvia also offers decorative stone wall for higher saunas. The size of this model is 534 x 2040 mm.