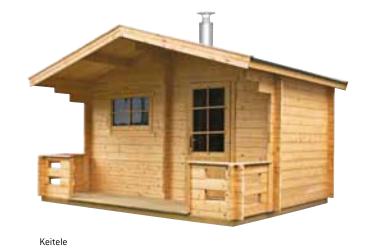

## Outdoor sauna Enjoy nature.

Harvia sauna – genuine Finnish sauna enjoyment. The feeling of the open air on your skin. A combination you have to experience! For centuries in Finland, the sauna was a separate building with its own unique features.

Now you can experience the same atmosphere with Harvia Outdoor sauna models: Kuikka and Keitele.

Whether you choose a traditional woodburning sauna stove or an easier

electric sauna heater, you will find the same distinguished Harvia sauna spirit in your Outdoor sauna.

The Harvia Outdoor sauna package delivery is much more than just the sauna building itself! The delivery package includes all the necessary wood, roof and fastening materials and, according to your choice, a woodburning sauna stove with steel chimney or an electric sauna heater.

Whether next to your swimming pool, in your green garden or in the middle of a humming forest, a Harvia Outdoor sauna offers you authentic, peaceful moments of enjoyment.

The Futura benches in the picture have been treated with paraffin oil to beautifully accentuate the shades of the wooden surfaces. By protecting the wooden surfaces with paraffin oil, you can decrease the amount of moisture and dirt that is absorbed into the wood.