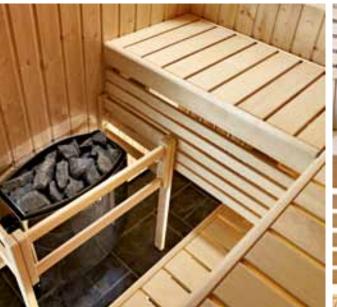

## Sauna heaters

Pioneers in technology and design.

A stylish and high-quality Harvia heater is the heart of your sauna. Harvia's popular heaters have always been pioneers in their product group: elegant, durable and economic. The versatile product range and the heaters' ease of use are proof of high-quality design.

Some Harvia heaters are controlled by a separate control unit. More detailed information about Harvia sauna heaters is available in the brochures for Harvia electric heaters and woodburning products and also at www.harviasauna.com.