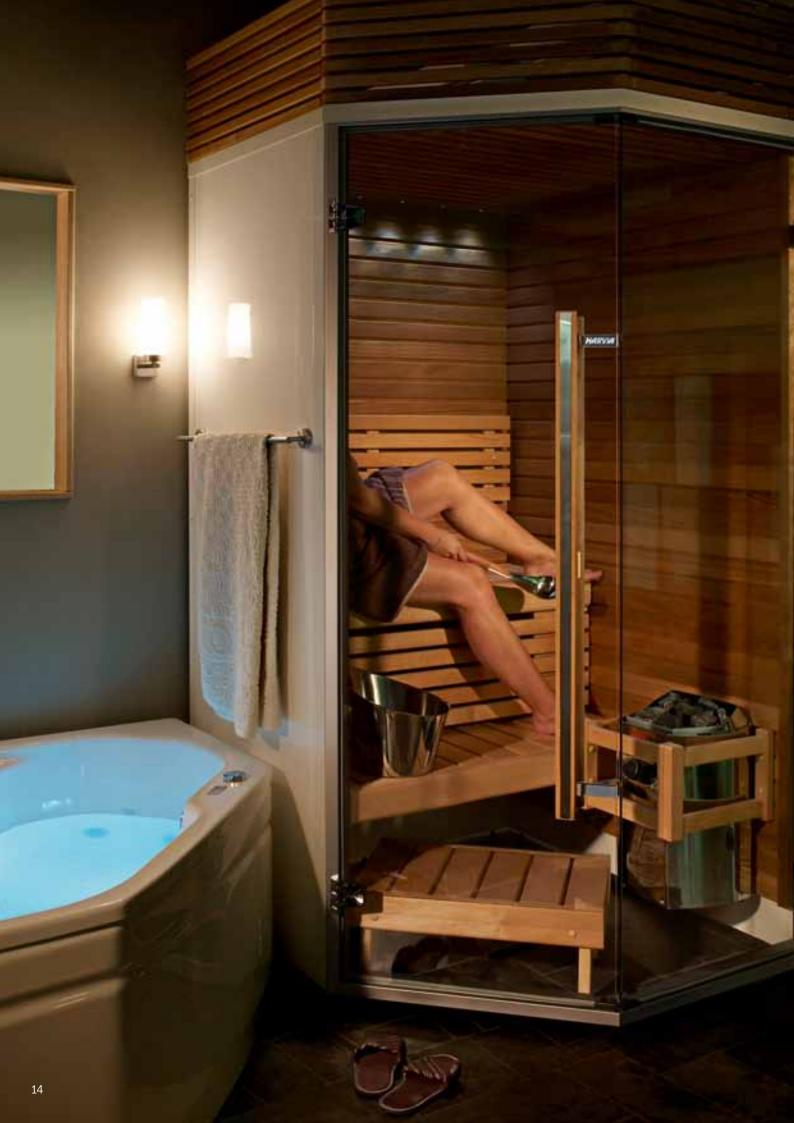

## Bathroom saunas

An ideal solution for a small space.

Harvia offers a complete new range of high quality saunas. Harvia bathroom saunas are designed especially for bathroom's scarce space and humid conditions. The wall elements are of water, humidity and thermal insulated material. The waterproof sidewall of the sauna can also be used as a shower wall.

Bathroom sauna can be installed almost anywhere, in apartments, hotels, ships etc. Bathroom sauna is well-suited as a renovation product but it fits in new constructions as well. Assembly of a bathroom sauna is a matter of hours

Select your favourite from Sirius, Capella or CapellaDual models and pick the size which suits your purposes best. It is also possible to manufacture a tailor-made bathroom sauna according to your needs and wishes. Please contact your local dealer.