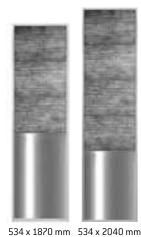

### Harvia decorative stone wall

Innovative sauna decoration.

Harvia decorative stone wall helps you to easily create a stylish sauna. It can easily be attached directly onto the sauna panelling. Decorative stone wall is made of quality ceramic stone imitation. The size of the wall element, which is designed for Harvia's ready-made-saunas, is 534 x 1870 mm. The lower part of the decorative stone wall element is made of stylish brushed steel, on which you can mount a heater. Harvia also offers decorative stone wall for higher saunas. The size of this model is 534 x 2040 mm.