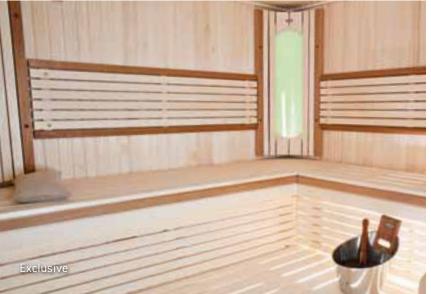

#### Exclusive

Bright wood surfaces. Soft, tasteful lines. Furnish your sauna elegantly

with Exclusive. The benches, backrests and bench surrounds are made of abachi, aspen or alder according to your taste. The Exclusive style can be enhanced with alder or heat-treated aspen decoration that frames the benches, backrests and the curved corner module.