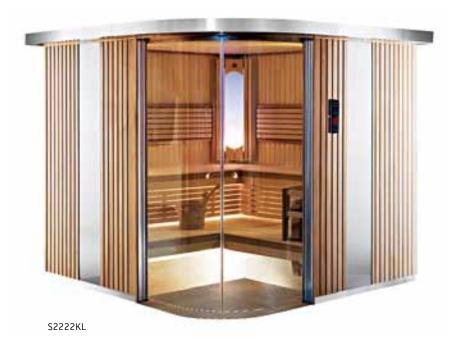

### Rondium sauna One of a kind.

Harvia's Rondium sauna is the perfect choice for bathers who want to pamper themselves. A rounded double door and decorative external stainless steel soffit with LED lights completes this stylish sauna model. Decorative stainless steel elements in the outside walls create a modern look. Even the base frame is steel-covered. This gives a stylish, modern appearance and provides protection from moisture

close to the floor. Heat-treated aspen, aspen or alder is used for the exterior panelling. Aspen is used on the interior walls and ceiling.

The tasteful Exclusive sauna interior, with detachable benches, is made of abachi and heat-treated aspen. The decorative stone wall gives this sauna a stylish contrast. The Topclass Combi is a versatile heater especially for those