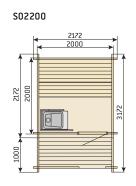

## Floor plans

Variant sauna (p. 6–7)

## Variant saunas with double door option

Double doors are available for the models S2020, S2220, S2222, S2520 and S2522.