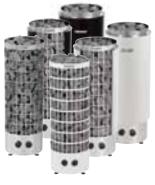

## Sauna heaters

Pioneers in technology and design.

A stylish and high-quality Harvia heater is the heart of your sauna. Harvia's popular heaters have always been pioneers in their product group: elegant, durable and economic. The versatile product range and the heaters' ease of use are proof of high-quality design.

Some Harvia heaters are controlled by a separate control unit. More detailed information about Harvia sauna heaters is available in the brochures for Harvia electric heaters and woodburning products and also at www.harviasauna.com.

#### Heaters for private saunas

Compact Output: 2,0-3,0 kW Sauna room: 1,2-4 m<sup>3</sup>

Vega Compact Output: 2,3-3,5 kW Sauna room: 1,3-4,5 m<sup>3</sup>

Delta, Delta EE Output: 2,3-3,6 kW Sauna room: 1,3-4,5 m<sup>3</sup>