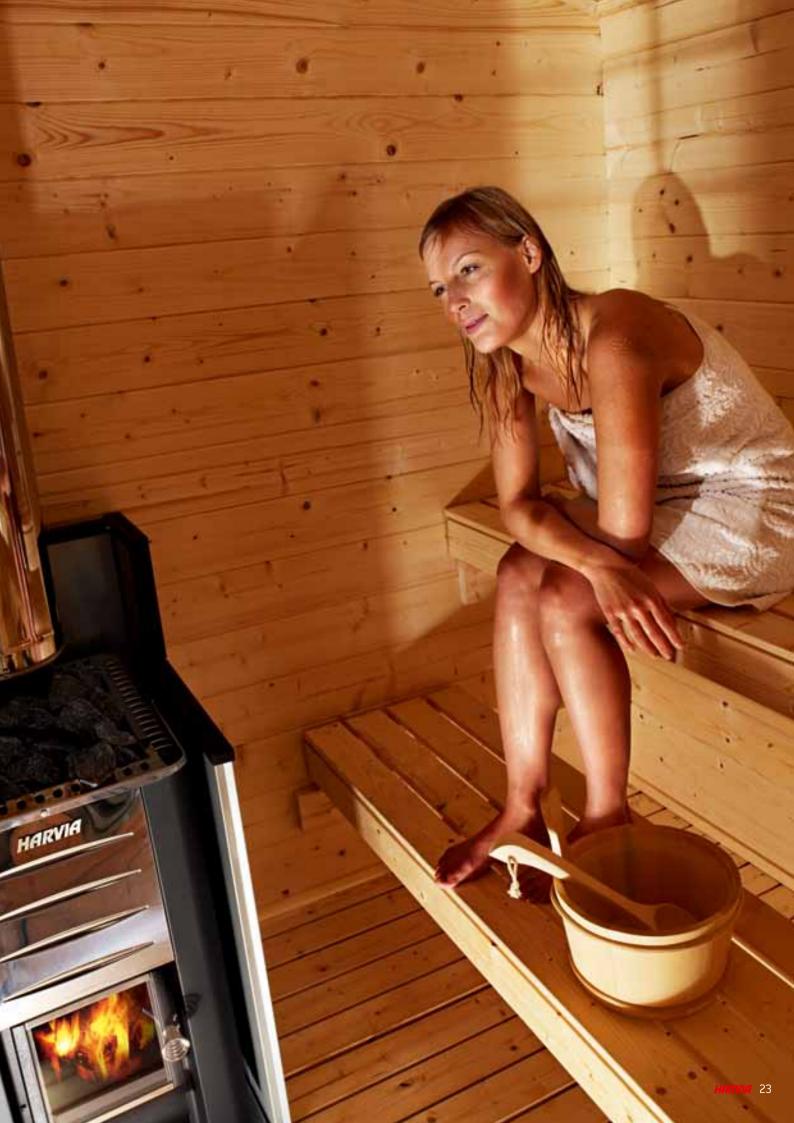

## Outdoor sauna Enjoy nature.

Harvia sauna – genuine Finnish sauna enjoyment. The feeling of the open air on your skin. A combination you have to experience! For centuries in Finland, the sauna was a separate building with its own unique features.

Now you can experience the same atmosphere with Harvia Outdoor sauna models: Kuikka and Keitele.

Whether you choose a traditional woodburning sauna stove or an easier

electric sauna heater, you will find the same distinguished Harvia sauna spirit in your Outdoor sauna.

The Harvia Outdoor sauna package delivery is much more than just the sauna building itself! The delivery package includes all the necessary wood, roof and fastening materials and, according to your choice, a woodburning sauna stove with steel chimney or an electric sauna heater.

Whether next to your swimming pool, in your green garden or in the middle of a humming forest, a Harvia Outdoor sauna offers you authentic, peaceful moments of enjoyment.

The Futura benches in the picture have been treated with paraffin oil to beautifully accentuate the shades of the wooden surfaces. By protecting the wooden surfaces with paraffin oil, you can decrease the amount of moisture and dirt that is absorbed into the wood.