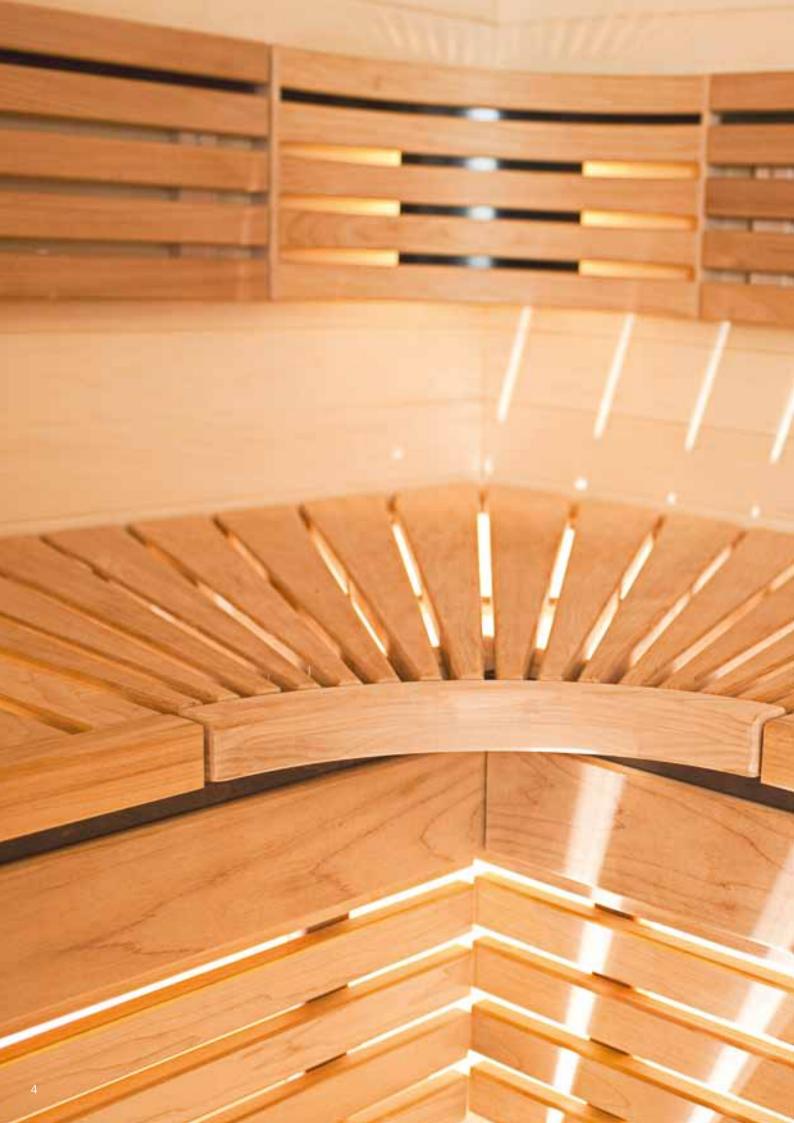

### Variant sauna

Create your own oasis.

The basic layout of the Harvia Variant sauna is ample and provides you with the opportunity for a variety of different arrangements. The Variant sauna is also the most flexible of Harvia's sauna designs: you have five options (spruce, pine, aspen, alder and heat-treated aspen) for wall and ceiling panelling, and you can choose the windows and the tone of the doors that best match your personal taste.

You can choose the interior design of your Variant sauna from Harvia's five stylish alternatives (p. 22–23). A Variant sauna is completely insulated and, therefore, very energy efficient. Metallic corner pieces on the corners of the fascia board give your sauna a distinctive look.

The Harvia Variant sauna represents the modern Finnish sauna at its best.

The benches, as well as the sauna interior, are designed ergonomically and following original Finnish sauna traditions.

The benches, headrests and backrests are made from easy-care abachi wood as standard. High-quality bench design and soft sauna lighting guarantee your enjoyment.