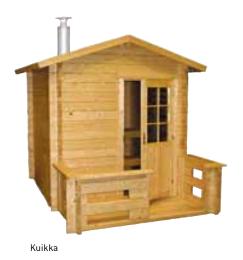

## Outdoor sauna Enjoy nature.

Harvia sauna – genuine Finnish sauna enjoyment. The feeling of the open air on your skin. A combination you have to experience! For centuries in Finland, the sauna was a separate building with its own unique features.

Now you can experience the same atmosphere with Harvia Outdoor sauna models: Kuikka and Keitele.

Whether you choose a traditional woodburning sauna stove or an easier

electric sauna heater, you will find the same distinguished Harvia sauna spirit in your Outdoor sauna.

The Harvia Outdoor sauna package delivery is much more than just the sauna building itself! The delivery package includes all the necessary wood, roof and fastening materials and, according to your choice, a woodburning sauna stove with steel chimney or an electric sauna heater.

Whether next to your swimming pool, in your green garden or in the middle of a humming forest, a Harvia Outdoor sauna offers you authentic, peaceful moments of enjoyment.

The Futura benches in the picture have been treated with paraffin oil to beautifully accentuate the shades of the wooden surfaces. By protecting the wooden surfaces with paraffin oil, you can decrease the amount of moisture and dirt that is absorbed into the wood.