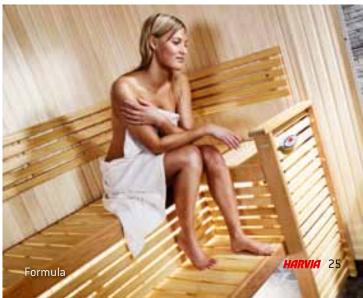

#### Formula

Simple lines, fresh forms. Formula is the right interior for you if you appreciate linear design. The basic Variant sauna package includes the Formula interior made of abachi unless you specifically select another wood material or interior design. Formula uses abachi, aspen, alder or heat-treated aspen as the material for the benches, backrests and bench surrounds.