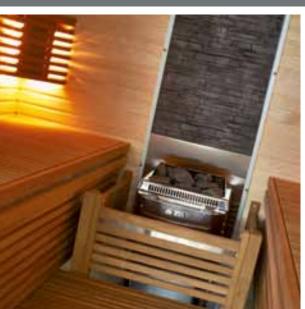

Light is one of the key concepts in the Claro sauna. Light comes in through the glass front — and when needed, the corner lamps and a LED strip in the upper bench give their warm-toned support.

Harvia Kivi heater is well suited to the nature of the sauna – the heater produces a traditional soft sauna bath in a modern way. The triangular steel frame with nearly 100 kg of sauna stones looks impressive through the glass front. Also the stylish Harvia sauna accessories set of stainless steel is included in the delivery.

A Topclass Combi heater in your Harvia Rubic sauna provides a steamy and moist sauna bathing experience. The heater is controlled by a digital Griffin Combi control unit, which allows you to control the temperature, humidity, and lighting of your sauna. The control unit is stylishly embedded in the metal corner profile. A Harvia decorative stone wall has been mounted behind the heater. Also the stylish Harvia sauna accessories set of stainless steel is included in the delivery.