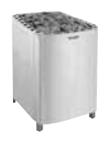

## Sauna heaters

Pioneers in technology and design.

A stylish and high-quality Harvia heater is the heart of your sauna. Harvia's popular heaters have always been pioneers in their product group: elegant, durable and economic. The versatile product range and the heaters' ease of use are proof of high-quality design.

Some Harvia heaters are controlled by a separate control unit. More detailed information about Harvia sauna heaters is available in the brochures for Harvia electric heaters and woodburning products and also at www.harviasauna.com.

#### Heaters for private saunas

Compact Output: 2,0-3,0 kW Sauna room: 1,2-4 m<sup>3</sup>

Vega Compact Output: 2,3-3,5 kW Sauna room: 1,3-4,5 m<sup>3</sup>

Delta, Delta EE Output: 2,3-3,6 kW Sauna room: 1,3-4,5 m<sup>3</sup>

Delta Combi Output: 2,9 kW Sauna room: 1,5-4 m<sup>3</sup> Sauna room: 2-12 m<sup>3</sup>

Topclass Moderna Output: 3,0-8,0 kW Output: 4,5-8,0 kW Sauna room: 3-12 m<sup>3</sup>

Sound Output: 4,5-9,0 kW Sauna room: 3-14 m<sup>3</sup>

Vega Output: 4,5-9,0 kW Sauna room: 3-14 m<sup>3</sup> Sauna room: 5-12 m<sup>3</sup>

Classic Electro Output: 6,0-8,0 kW

Fuga Output: 6,0-9,0 kW Sauna room: 5–14 m<sup>3</sup>

Figaro Output: 6,8-9,0 kW Sauna room: 6-14 m<sup>3</sup>

Output: 6,9-9,0 kW Sauna room: 6-14 m<sup>3</sup>

Cilindro, Cilindro H & F Output: 6,8-9,0 kW Sauna room: 6-14 m<sup>3</sup>

Heaters for large private and commercial saunas

Classic Quatro Output: 6,8-9,0 kW Sauna room: 6-14 m<sup>3</sup>

Output: 6,9-10,5 kW Sauna room: 6-15 m<sup>3</sup>

Forte Output: 4,0-9,0 kW Sauna room: 5–15 m³

Topclass Combi Output: 5,0-9,0 kW Sauna room: 3-14 m<sup>3</sup>

Steamer Extra equipment Output: 2,0 kW

Senator, Senator Combi Output: 7,0-10,5 kW Sauna room: 6-15 m<sup>3</sup>

Hidden Heater Output: 6,0-12,0 kW Sauna room: 6-17 m<sup>3</sup>

Elegance Output: 10,5-18,0 kW Sauna room: 9-35 m<sup>3</sup>

Club, Club Combi Output: 11,0-15,0 kW Sauna room: 9-24 m3

Legend Output: 11,0-16,5 kW Sauna room: 9-35 m<sup>3</sup>

Output: 20,0-33,0 kW Sauna room: 18-66 m<sup>3</sup>