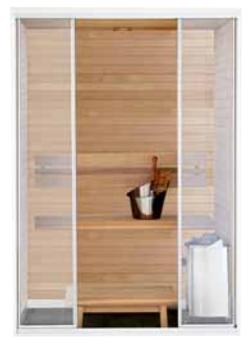

## Bathroom saunas

An ideal solution for a small space.

Harvia offers a complete new range of high quality saunas. Harvia bathroom saunas are designed especially for bathroom's scarce space and humid conditions. The wall elements are of water, humidity and thermal insulated material. The waterproof sidewall of the sauna can also be used as a shower wall.

Bathroom sauna can be installed almost anywhere, in apartments, hotels, ships etc. Bathroom sauna is well-suited as a renovation product but it fits in new constructions as well. Assembly of a bathroom sauna is a matter of hours

Select your favourite from Sirius, Capella or CapellaDual models and pick the size which suits your purposes best. It is also possible to manufacture a tailor-made bathroom sauna according to your needs and wishes. Please contact your local dealer.