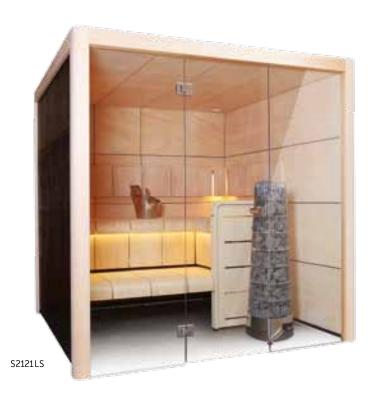

### Variant sauna

Create your own oasis.

The basic layout of the Harvia Variant sauna is ample and provides you with the opportunity for a variety of different arrangements. The Variant sauna is also the most flexible of Harvia's sauna designs: you have five options (spruce, pine, aspen, alder and heat-treated aspen) for wall and ceiling panelling, and you can choose the windows and the tone of the doors that best match your personal taste.

You can choose the interior design of your Variant sauna from Harvia's five stylish alternatives (p. 22–23). A Variant sauna is completely insulated and, therefore, very energy efficient. Metallic corner pieces on the corners of the fascia board give your sauna a distinctive look.

The Harvia Variant sauna represents the modern Finnish sauna at its best.

The benches, as well as the sauna interior, are designed ergonomically and following original Finnish sauna traditions.

The benches, headrests and backrests are made from easy-care abachi wood as standard. High-quality bench design and soft sauna lighting guarantee your enjoyment.