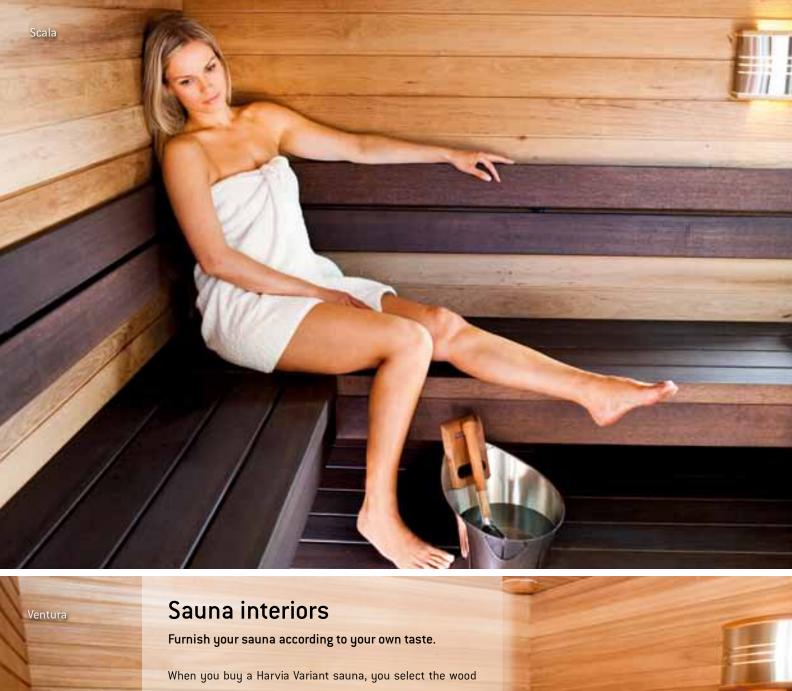

#### Scala

Harvia Scala is a different and straightforward bench solution for middlesized or large saunas. The lower bench spanning from wall to wall and the streamlined upper bench give the sauna a modern look. Instead of fixed upper benches, Scala is also available with separate benches which can be placed freely on the wide lower bench. The material options are heat-treated aspen and heat-treated pine.