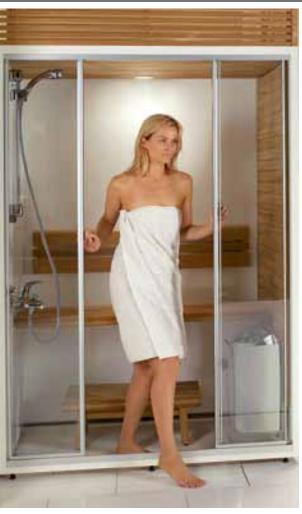

## Bathroom saunas

An ideal solution for a small space.

Harvia offers a complete new range of high quality saunas. Harvia bathroom saunas are designed especially for bathroom's scarce space and humid conditions. The wall elements are of water, humidity and thermal insulated material. The waterproof sidewall of the sauna can also be used as a shower wall.

Bathroom sauna can be installed almost anywhere, in apartments, hotels, ships etc. Bathroom sauna is well-suited as a renovation product but it fits in new constructions as well. Assembly of a bathroom sauna is a matter of hours