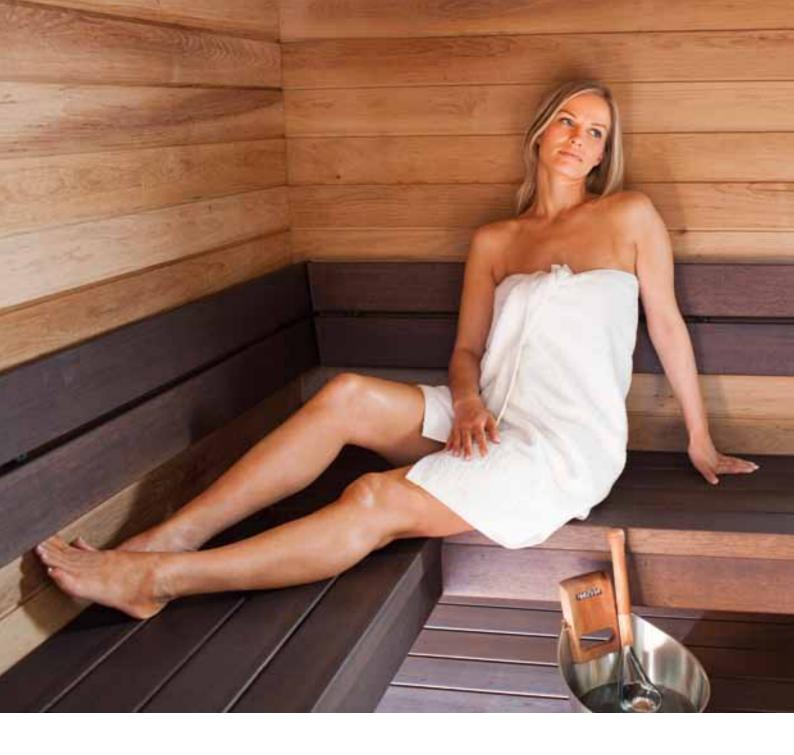

### Rondium sauna One of a kind.

Harvia's Rondium sauna is the perfect choice for bathers who want to pamper themselves. A rounded double door and decorative external stainless steel soffit with LED lights completes this stylish sauna model. Decorative stainless steel elements in the outside walls create a modern look. Even the base frame is steel-covered. This gives a stylish, modern appearance and provides protection from moisture

close to the floor. Heat-treated aspen, aspen or alder is used for the exterior panelling. Aspen is used on the interior walls and ceiling.

The tasteful Exclusive sauna interior, with detachable benches, is made of abachi and heat-treated aspen. The decorative stone wall gives this sauna a stylish contrast. The Topclass Combi is a versatile heater especially for those

who enjoy a soft, humid sauna bath with an aromatic atmosphere. The heater is controlled by a digital Griffin Combi control unit, which allows you to control the temperature, humidity, and lighting of your sauna.