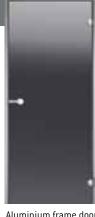

#### Harvia aluminium frame door

Because of its excellent moisture resistance, the stylish Harvia aluminium frame door is an excellent choice for any steam room or sauna. This sealed door is made from 8 mm tempered safety glass. The Harvia aluminium frame door is available as both a single and a double all-glass door. The glass colour options are bronze, smoky grey, clear and satin.

Knob door handle as a standard.

Vertical door handle as an option.

Double door Clear

**S-door** Satin

**G-door** Clear

**G-door** Bronze

Aluminium frame door Smoky grey