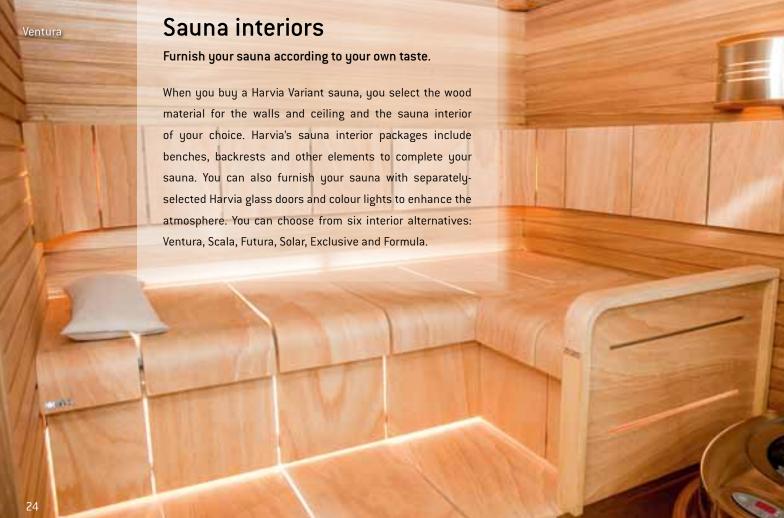

Harvia - everything you need for your sauna.

Harvia's comprehensive collection comprises everything from high-quality standard products to exquisite special products. Harvia design takes modern human needs as well as the demands of heat and moisture in a sauna into careful consideration. You can choose from Variant, Rondium, Claro and Rubic indoor saunas and one of our five alternative sauna interiors. Furnish your sauna exactly as you like it, with sauna heaters, lights, glass doors,

windows, benches, panels, decorative stone walls and other Harvia products. Harvia provides you with the freedom and high-quality products to make your sauna a unique and beautiful oasis of good feeling.

You can choose the interior design of your Variant sauna from Harvia's five stylish alternatives (p. 22–23). A Variant sauna is completely insulated and, therefore, very energy efficient. Metallic corner pieces on the corners of the fascia board give your sauna a distinctive look.