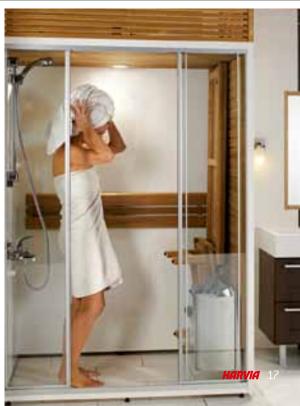

## Bathroom saunas

An ideal solution for a small space.

Harvia offers a complete new range of high quality saunas. Harvia bathroom saunas are designed especially for bathroom's scarce space and humid conditions. The wall elements are of water, humidity and thermal insulated material. The waterproof sidewall of the sauna can also be used as a shower wall.

Bathroom sauna can be installed almost anywhere, in apartments, hotels, ships etc. Bathroom sauna is well-suited as a renovation product but it fits in new constructions as well. Assembly of a bathroom sauna is a matter of hours

Select your favourite from Sirius, Capella or CapellaDual models and pick the size which suits your purposes best. It is also possible to manufacture a tailor-made bathroom sauna according to your needs and wishes. Please contact your local dealer.