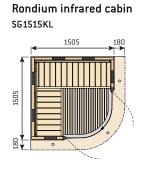

#### Rondium infrared cabin

The Rondium infrared cabin is in a class of its own when it comes to finish and detail. The different wood materials, combined with metal, give the cabin a unique and distinguished look. The decorative external stainless steel soffit is equipped with three LED lights. Even the base frame is steel-covered, which gives a stylish, modern appearance.

Light-coloured aspen is used on the interior walls and ceiling. The benches are made from aspen and heat-treated aspen. Heat-treated aspen, aspen or alder is used for the exterior panelling.

The rounded glass corner with double door is made without a threshold, so it's easily accessible even by wheelchair. There are three sizes of Rondium infrared cabin to choose from. The Harvia Griffin Infra control unit is used to control the Rondium infrared cabin.