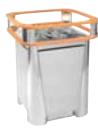

## Capella and Capella Dual bathroom sauna

The Harvia Capella bathroom sauna for two is an ideal solution for a small bathroom, adding a touch of luxury while taking up no more space than a standard bathtub. It can be built even in a space no bigger than 145 x 90 cm.

Capella bathroom sauna's benches, stool and panelling are of alder. CapellaDual model is a combined sauna and shower: the sauna can be converted into a spacious modern shower simply by folding up the bench. CapellaDual's bench, stool and panelling are of heattreated aspen with paraffin oil treatment. Shower set and installation hose kit are included in the delivery.

Both models are equipped with space saving sliding doors, giving the sauna

a modern appearance and bringing a feeling of space to the bathroom. The stylish Harvia sauna accessories set of stainless steel is included in the delivery.