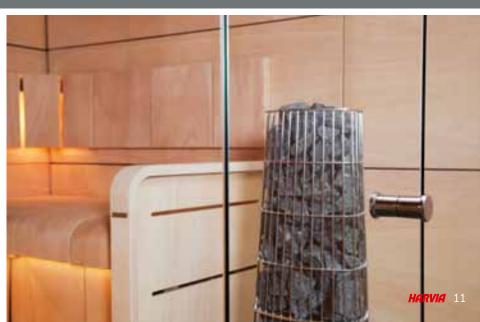

## Claro sauna Clarify your thoughts.

The large transparent glass front of the Harvia Claro gives the sauna a spacious feeling. The outer wall surface is black painted wood board, which creates a beautiful contrast against the light wooden corners.

Light is one of the key concepts in the Claro sauna. Light comes in through the glass front — and when needed, the corner lamps and a LED strip in the upper bench give their warm-toned support.

Harvia Kivi heater is well suited to the nature of the sauna – the heater produces a traditional soft sauna bath in a modern way. The triangular steel frame with nearly 100 kg of sauna stones looks impressive through the glass front. Also the stylish Harvia sauna accessories set of stainless steel is included in the delivery.