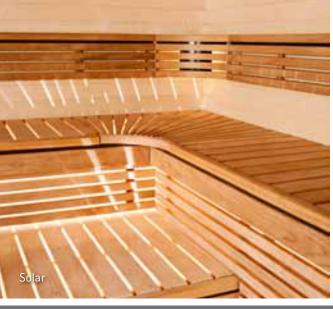

#### Solar

A new type of design. An interesting rhythm of colour and lines. If you want your sauna to be really memorable, Solar is for you. You can choose from abachi, aspen, alder or heat-treated aspen for the bench material, backrests and bench surrounds in Solar.