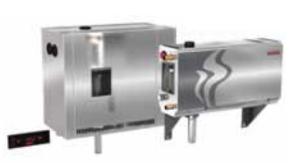

#### Products for steam rooms

Harvia also offers products for a highquality and easy-to-use steam room solution. Harvia HGX is a compact, yet efficient steam generator intended for private and spa use. Harvia HGP is a steam generator designed for high output demanding spa use. Both share the same basic construction, in which

reliability, trouble-free operation and the relaxing steam bath experience have been the main design principles. A fragrance pump, Harvia Eucalyptus fragrance for steam room, and an automatic discharge valve are available as accessories. They'll make your pampering steam room experience better than ever.