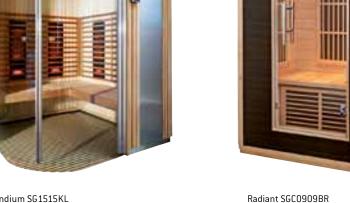

#### Rondium infrared cabin

The Rondium infrared cabin is in a class of its own when it comes to finish and detail. The different wood materials, combined with metal, give the cabin a unique and distinguished look. The decorative external stainless steel soffit is equipped with three LED lights. Even the base frame is steel-covered, which gives a stylish, modern appearance.

Light-coloured aspen is used on the interior walls and ceiling. The benches are made from aspen and heat-treated aspen. Heat-treated aspen, aspen or alder is used for the exterior panelling.

The rounded glass corner with double door is made without a threshold, so it's easily accessible even by wheelchair. There are three sizes of Rondium infrared cabin to choose from. The Harvia Griffin Infra control unit is used to control the Rondium infrared cabin.

#### Radiant infrared cabin

The Radiant infrared cabins have a modern design and plenty of glass surfaces. The large heating elements are positioned so that the long-wave heat can reach all parts of your body.

You can set the operating time and temperature of the Radiant infrared cabin with the easy-to-use control panel. You can even listen to your faradio/CD player.

Radiant infrared cabin's interior is made of hemlock wood, a pleasantscented, light-coloured wood related to pine. The outer surface is dark walnut veneer. Choose from two differentsized models.