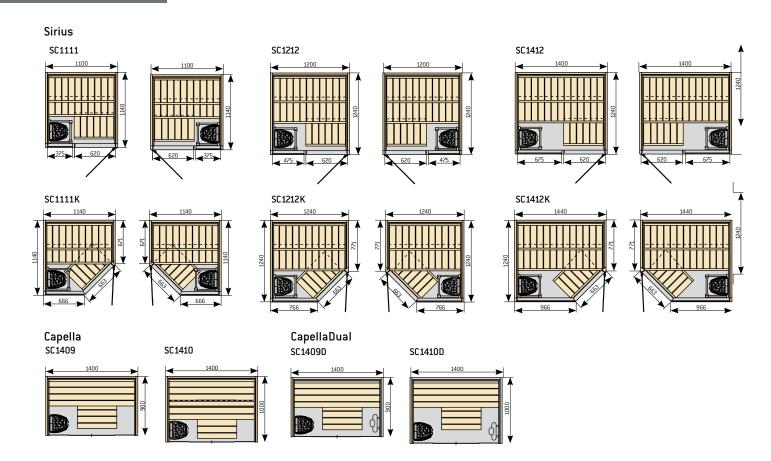

### Sirius bathroom sauna

Harvia Sirius is a stylish and modern bathroom sauna model with plenty of glass surface at front. The width of the bench is over 100 cm in each model, so there is room for two persons to relax and enjoy the sauna bath of Harvia Vega Compact heater.

In the standard delivery the Formula sauna interior and panelling are of

alder. The Formula sauna interior is available also in aspen. Also Futura sauna interior model can be selected, the wood material options are aspen, alder, heat-treated aspen and otie. Instead of the standard alder panelling, you can select aspen or heat-treated aspen.

The stylish Harvia sauna accessories set of stainless steel is included in the delivery. Tall, modern door handle gives the finishing touch for Sirius model.

Options available: fibre optic lights, upper covering ribs and side cover.

## Capella and Capella Dual bathroom sauna

The Harvia Capella bathroom sauna for two is an ideal solution for a small bathroom, adding a touch of luxury while taking up no more space than a standard bathtub. It can be built even in a space no bigger than 145 x 90 cm.

Capella bathroom sauna's benches, stool and panelling are of alder. CapellaDual model is a combined sauna and shower: the sauna can be converted into a spacious modern shower simply by folding up the bench. CapellaDual's bench, stool and panelling are of heattreated aspen with paraffin oil treatment. Shower set and installation hose kit are included in the delivery.

Both models are equipped with space saving sliding doors, giving the sauna

a modern appearance and bringing a feeling of space to the bathroom. The stylish Harvia sauna accessories set of stainless steel is included in the delivery.

Options available: floor basin (for models SC1409 and SC1409D), fibre optic lights, upper covering ribs and side cover.

Radiant SGC1210BR

Rondium SG1515KL