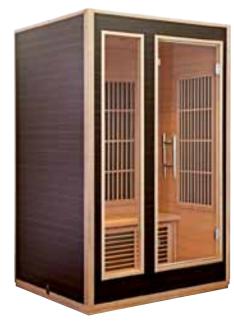

#### Radiant infrared cabin

The Radiant infrared cabins have a modern design and plenty of glass surfaces. The large heating elements are positioned so that the long-wave heat can reach all parts of your body.

You can set the operating time and temperature of the Radiant infrared cabin with the easy-to-use control panel. You can even listen to your faradio/CD player.

Radiant infrared cabin's interior is made of hemlock wood, a pleasantscented, light-coloured wood related to pine. The outer surface is dark walnut veneer. Choose from two differentsized models.