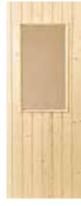

## Harvia sauna windows

Soft light filters through the glass and touches the surface of the wood.

One or more windows can be added to Variant saunas. All Harvia windows are made of 8 mm tempered safety glass. Choose from warm bronze, modern clear or stylish satin glass. Like all Harvia sauna structures, the windows also meet the strictest safety standards.

Window 4 x 8 Glass 400 x 850 mm, bronze. Available also in clear and satin.

Window 4 x 15 Glass 400 x 1500 mm, bronze. Available also in clear and satin.