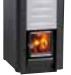

## Sauna heaters

Pioneers in technology and design.

A stylish and high-quality Harvia heater is the heart of your sauna. Harvia's popular heaters have always been pioneers in their product group: elegant, durable and economic. The versatile product range and the heaters' ease of use are proof of high-quality design.

Some Harvia heaters are controlled by a separate control unit. More detailed information about Harvia sauna heaters is available in the brochures for Harvia electric heaters and woodburning products and also at www.harviasauna.com.

#### Heaters for private saunas

Compact Output: 2,0-3,0 kW Sauna room: 1,2-4 m<sup>3</sup>

Vega Compact Output: 2,3-3,5 kW Sauna room: 1,3-4,5 m<sup>3</sup>

Delta, Delta EE Output: 2,3-3,6 kW Sauna room: 1,3-4,5 m<sup>3</sup>