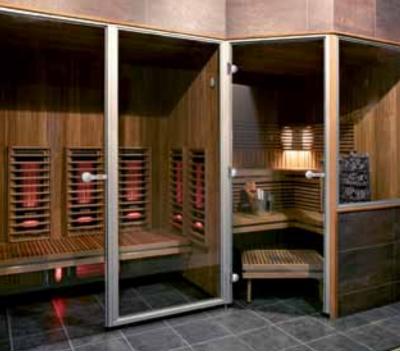

#### Rondium infrared cabin

The Rondium infrared cabin is in a class of its own when it comes to finish and detail. The different wood materials, combined with metal, give the cabin a unique and distinguished look. The decorative external stainless steel soffit is equipped with three LED lights. Even the base frame is steel-covered, which gives a stylish, modern appearance.

Light-coloured aspen is used on the interior walls and ceiling. The benches are made from aspen and heat-treated aspen. Heat-treated aspen, aspen or alder is used for the exterior panelling.

The rounded glass corner with double door is made without a threshold, so it's easily accessible even by wheelchair. There are three sizes of Rondium infrared cabin to choose from. The Harvia Griffin Infra control unit is used to control the Rondium infrared cabin.