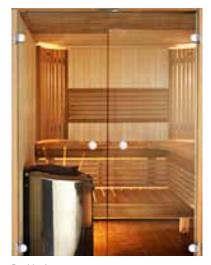

### Rondium sauna One of a kind.

Harvia's Rondium sauna is the perfect choice for bathers who want to pamper themselves. A rounded double door and decorative external stainless steel soffit with LED lights completes this stylish sauna model. Decorative stainless steel elements in the outside walls create a modern look. Even the base frame is steel-covered. This gives a stylish, modern appearance and provides protection from moisture

close to the floor. Heat-treated aspen, aspen or alder is used for the exterior panelling. Aspen is used on the interior walls and ceiling.

The tasteful Exclusive sauna interior, with detachable benches, is made of abachi and heat-treated aspen. The decorative stone wall gives this sauna a stylish contrast. The Topclass Combi is a versatile heater especially for those

who enjoy a soft, humid sauna bath with an aromatic atmosphere. The heater is controlled by a digital Griffin Combi control unit, which allows you to control the temperature, humidity, and lighting of your sauna.