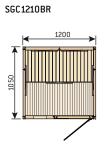

Options available: floor basin (for models SC1409 and SC1409D), fibre optic lights, upper covering ribs and side cover.

Radiant SGC1210BR

Rondium SG1515KL