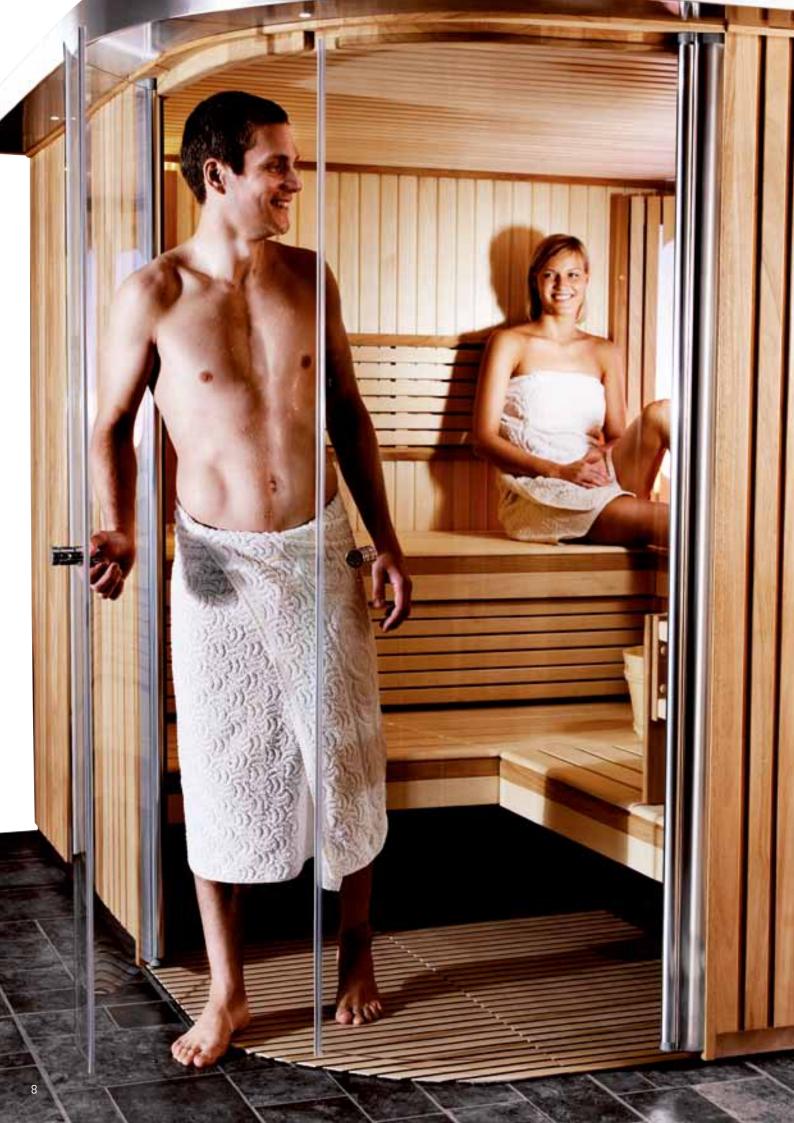

### Harvia sauna doors

A glass door allows soft light to enter your sauna.

Harvia all-glass sauna doors have been specifically designed for sauna use. The glass used in the doors is tempered 8 mm safety glass. Seals keep the heat in the sauna room and make sure that the door closes smoothly. Choose from warm bronze, smoky grey, modern clear or stylish satin glass.

Glass doors increase brightness and impression of space. They are also safer and make it easier for you to keep an eye on children from inside the sauna. Glass doors are also maintenance-free decade after decade. The doors shown in the photos are available for Variant and special saunas. The door frame material matches the sauna wall panels. The knob door handle is a standard and the vertical door handle is an option. The hinges are adjustable.