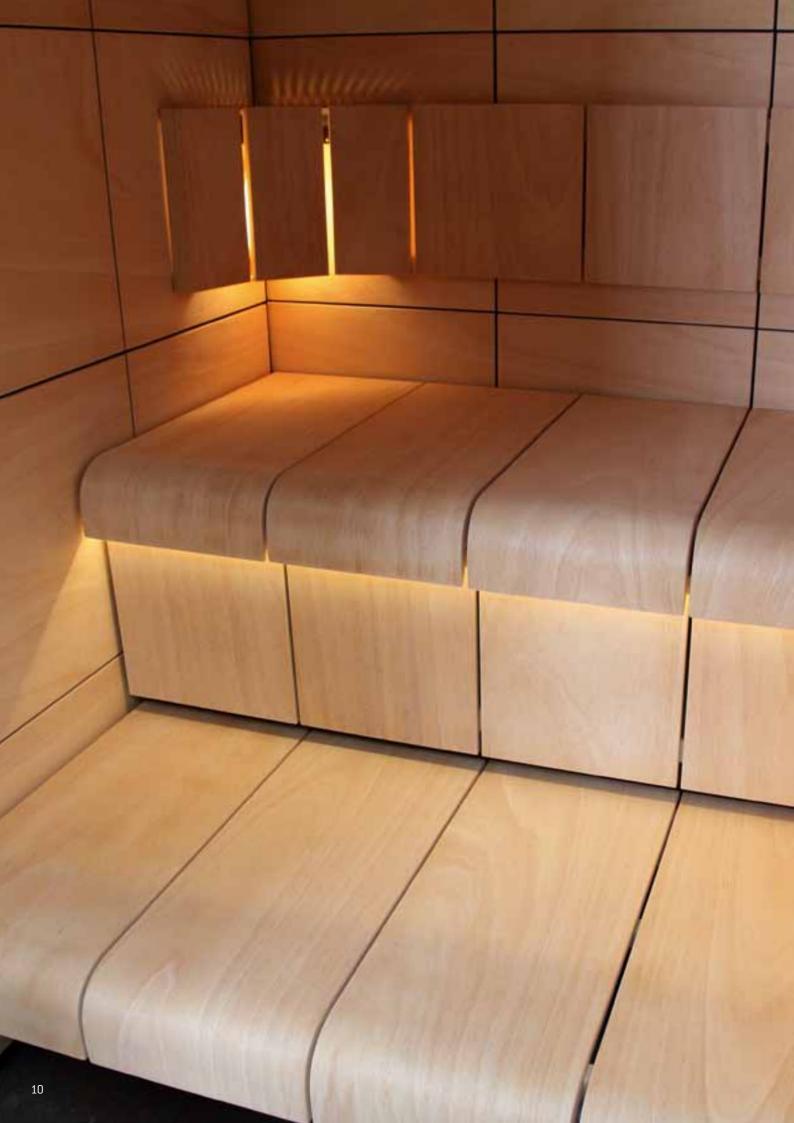

#### Ventura

Something completely new for your sauna! Ventura's benches, backrests and bench surrounds are made of form-pressed veneer glued in layers. Thanks to the rounded bench finishing it is very pleasant to sit on the benches. Lamps are integrated in the backrests.

① The Ventura, Futura, Solar and Exclusive interior's benches are detachable and therefore make cleaning an easy task.