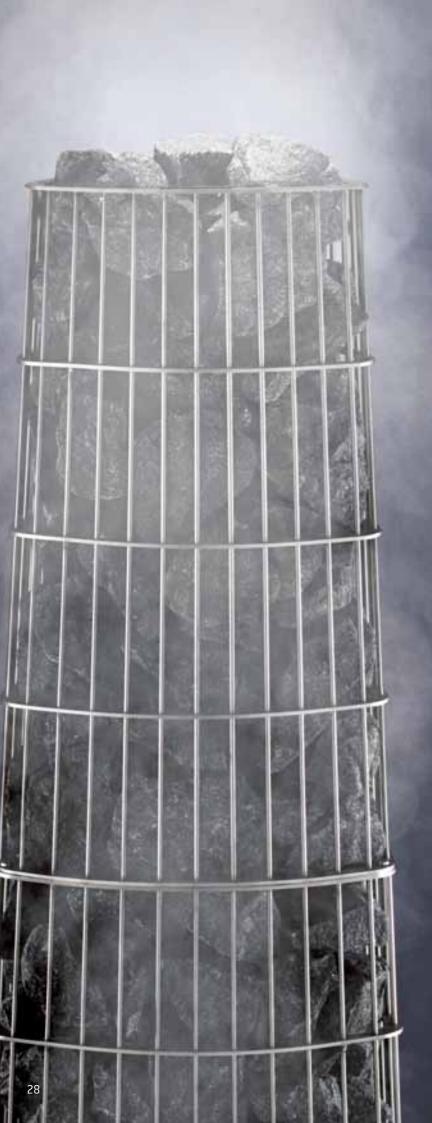

## Sauna heaters

Pioneers in technology and design.

A stylish and high-quality Harvia heater is the heart of your sauna. Harvia's popular heaters have always been pioneers in their product group: elegant, durable and economic. The versatile product range and the heaters' ease of use are proof of high-quality design.

Some Harvia heaters are controlled by a separate control unit. More detailed information about Harvia sauna heaters is available in the brochures for Harvia electric heaters and woodburning products and also at www.harviasauna.com.