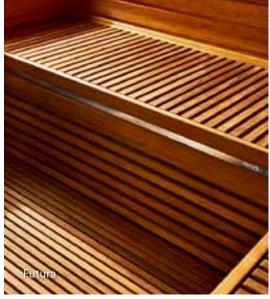

The alliance of the materials is continued on the interior as well. The stainless steel strips have been embedded into the edges of the Harvia Futura benches. The same line is continued on the light fittings and heater guard. The interior features modern slim battening. Select the material for your Futura sauna interior from aspen, abachi, alder or heattreated aspen.

#### Futura

Wood and metal – a bold combination

of materials brings a message of the future saunas. The steel strip embedded in the front of the bench and the slim battening used on the benches give the Futura sauna interior a modern look. Choose the material of the benches from abachi, aspen, alder or heat-treated aspen. The backrests and bench surrounds are made of the same material with the benches. Lamps are integrated in the backrests.