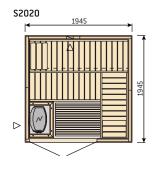

## Floor plans

Variant sauna (p. 6–7)

## Variant saunas with double door option

Double doors are available for the models S2020, S2220, S2222, S2520 and S2522.