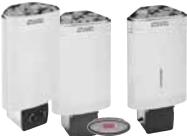

S2222R S2522M

### Variant sauna

Create your own oasis.

The basic layout of the Harvia Variant sauna is ample and provides you with the opportunity for a variety of different arrangements. The Variant sauna is also the most flexible of Harvia's sauna designs: you have five options (spruce, pine, aspen, alder and heat-treated aspen) for wall and ceiling panelling, and you can choose the windows and the tone of the doors that best match your personal taste.

You can choose the interior design of your Variant sauna from Harvia's five stylish alternatives (p. 22–23). A Variant sauna is completely insulated and, therefore, very energy efficient. Metallic corner pieces on the corners of the fascia board give your sauna a distinctive look.

The Harvia Variant sauna represents the modern Finnish sauna at its best.

The benches, as well as the sauna interior, are designed ergonomically and following original Finnish sauna traditions.

The benches, headrests and backrests are made from easy-care abachi wood as standard. High-quality bench design and soft sauna lighting guarantee your enjoyment.