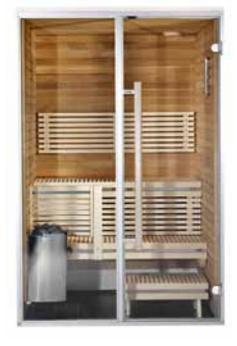

### Variant sauna

Create your own oasis.

The basic layout of the Harvia Variant sauna is ample and provides you with the opportunity for a variety of different arrangements. The Variant sauna is also the most flexible of Harvia's sauna designs: you have five options (spruce, pine, aspen, alder and heat-treated aspen) for wall and ceiling panelling, and you can choose the windows and the tone of the doors that best match your personal taste.

You can choose the interior design of your Variant sauna from Harvia's five stylish alternatives (p. 22–23). A Variant sauna is completely insulated and, therefore, very energy efficient. Metallic corner pieces on the corners of the fascia board give your sauna a distinctive look.

The Harvia Variant sauna represents the modern Finnish sauna at its best.

The benches, as well as the sauna interior, are designed ergonomically and following original Finnish sauna traditions.

The benches, headrests and backrests are made from easy-care abachi wood as standard. High-quality bench design and soft sauna lighting guarantee your enjoyment.