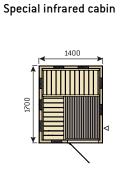

#### Radiant infrared cabin

The Radiant infrared cabins have a modern design and plenty of glass surfaces. The large heating elements are positioned so that the long-wave heat can reach all parts of your body.

You can set the operating time and temperature of the Radiant infrared cabin with the easy-to-use control panel. You can even listen to your faradio/CD player.

Radiant infrared cabin's interior is made of hemlock wood, a pleasantscented, light-coloured wood related to pine. The outer surface is dark walnut veneer. Choose from two differentsized models.