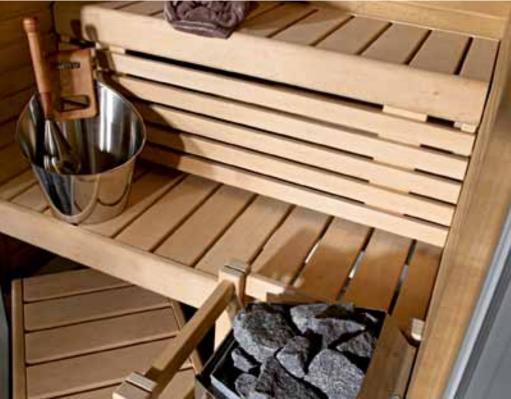

Whether next to your swimming pool, in your green garden or in the middle of a humming forest, a Harvia Outdoor sauna offers you authentic, peaceful moments of enjoyment.

The Futura benches in the picture have been treated with paraffin oil to beautifully accentuate the shades of the wooden surfaces. By protecting the wooden surfaces with paraffin oil, you can decrease the amount of moisture and dirt that is absorbed into the wood.

The Harvia Sauna Care Set is an easy way to clean and treat the wooden surfaces in your sauna. The package includes everything for cleaning and freshening up your sauna.