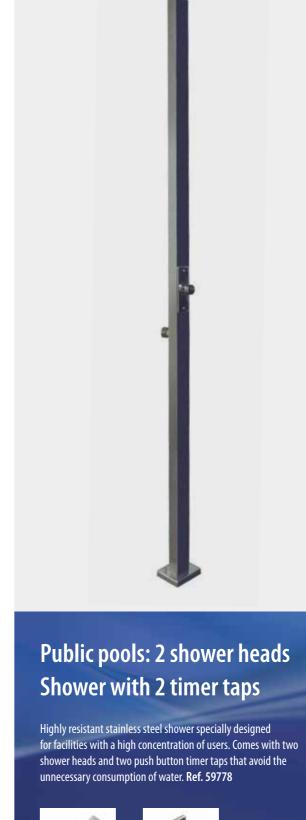

## Public pools: 4 shower heads Multipurpose shower with timer

Highly resistant stainless steel shower specially designed for facilities with a high concentration of users. Comes with four shower heads and four push button timer taps that avoid the unnecessary consumption of water. Ref. 59779