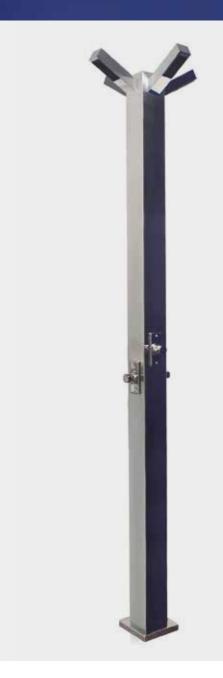

## Public pools: 4 shower heads Multipurpose shower with timer

Highly resistant stainless steel shower specially designed for facilities with a high concentration of users. Comes with four shower heads and four push button timer taps that avoid the unnecessary consumption of water. Ref. 59779