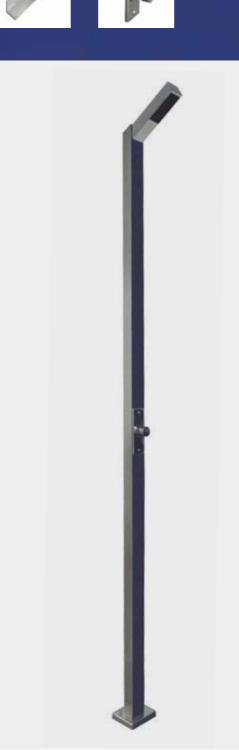

## Public pools: 1 shower head Shower with timer

Highly resistant stainless steel shower specially designed for facilities with a high concentration of users. Comes with a shower head and push button timer tap that avoids the unnecessary consumption of water. **Ref. 59776** 