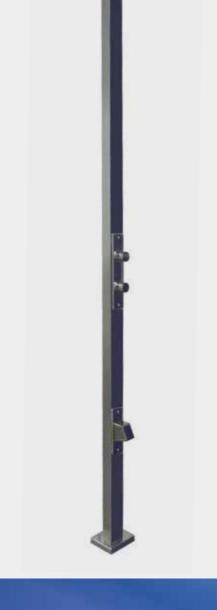

## Public pools: 1 shower head Shower with timer

Highly resistant stainless steel shower specially designed for facilities with a high concentration of users. Comes with a shower head and push button timer tap that avoids the unnecessary consumption of water. **Ref. 59776** 

## Public pools: 1 shower head & foot wash. Shower with timer

Highly resistant stainless steel shower specially designed for facilities with a high concentration of users. Comes with one shower head, a foot wash tap and two push button timer taps that avoid the unnecessary consumption of water. Ref. 59777

## Public pools: 4 shower heads Multipurpose shower with timer

Highly resistant stainless steel shower specially designed for facilities with a high concentration of users. Comes with four shower heads and four push button timer taps that avoid the unnecessary consumption of water. Ref. 59779